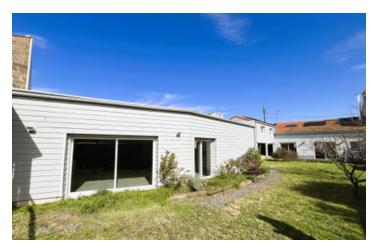

## IN BRIEF

Situated in a quiet, suburban area, this property comprises a 4/5-room house (122 m²): a double living room with its fully-equipped kitchen, a ground-floor bedroom with its own bathroom, cupboards and a separate wc.

First floor: landing, I large bedroom with cupboards, a bedroom or study, a shower room and separate wc.

## DESCRIPTION

Above the parking spaces, on the 'side' of the house, you will find an independent apartment (51 m²) comprising: entrance/storage area, living room with open-plan kitchen, 2 bedrooms and shower room/wc.

+ a 60 m<sup>2</sup> building at the bottom of the garden with shower room and separate toilet that could be converted into a 2-bedroom apartment.

Several parking spaces. Individual electric meter for each lot and solar panels for some energy savings.