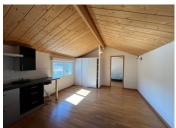

## DESCRIPTION

Above the parking spaces, on the 'side' of the house, you will find an independent apartment (51 m²) comprising: entrance/storage area, living room with open-plan kitchen, 2 bedrooms and shower room/wc.