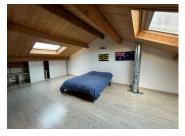

First floor: landing, I large bedroom with cupboards, a bedroom or study, a shower room and separate wc.