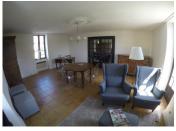

#### Main House

The principal residence is situated to the right of the entrance and retains much of its original charm, including a beautiful stone staircase and fireplaces throughout.

Entrance Hall (IIm<sup>2</sup>): Welcoming hallway with original staircase.

Living Areas  $(30m^2 + 28m^2)$ : Dual reception rooms, each with its own fireplace, offering flexible layout options.

Kitchen/Dining Room (27.4m<sup>2</sup>): Fully fitted kitchen featuring an original Charentaise fireplace and direct access to the garden.