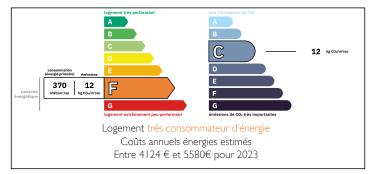

Attractive Country Estate. Fully Furnished 5/6 bedroom, plus 1 Bed Cottage, Heated Pool, 8 Hectares with Lake















#### ENERGY - DPE



# INFORMATION

| Town:<br>Department: | Bors (Canton de<br>Tude-et-Lavalette)<br>Charente |
|----------------------|---------------------------------------------------|
| Bed:                 | 6                                                 |
| Bath:                | 3                                                 |
| Floor:               | 246.5 m2                                          |
| Plot Size:           | 72850 m2                                          |

# IN BRIEF

This fully furnished manor sits on nearly 8 hectares of private, peaceful land. The main Maison de Maître offers 5-6 bedrooms and a secluded 8x4m heated pool to the rear. Successfully rented during summer, it also includes a detached single-storey 1-bedroom gîte with kitchen, lounge (potential 2nd bedroom),