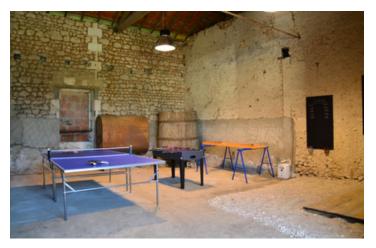

You arrive at the property via a long private driveway, entering through impressive stone pillars and wrought iron gates into a spacious courtyard framed by traditional outbuildings—perfect for storage, workshops, or conversion (subject to planning).