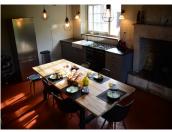

Living Areas  $(30m^2 + 28m^2)$ : Dual reception rooms, each with its own fireplace, offering flexible layout options.

Kitchen/Dining Room (27.4m<sup>2</sup>): Fully fitted kitchen featuring an original Charentaise fireplace and direct access to the garden.