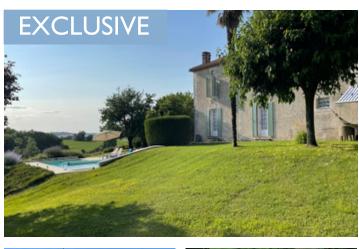

Attractive Country Estate. Fully Furnished 5/6 bedroom, plus 1 Bed Cottage, Heated Pool, 8 Hectares with Lake

# IN BRIEF

This fully furnished manor sits on nearly 8 hectares of private, peaceful land. The main Maison de Maître offers 5-6 bedrooms and a secluded 8x4m heated pool to the rear. Successfully rented during summer, it also includes a detached single-storey 1-bedroom gîte with kitchen, lounge (potential 2nd bedroom), and shower room-ideal for guests or rental. Several large outbuildings offer excellent potential for conversion into further gîtes or equestrian facilities. A 1-hectare lake adds to the charm of the estate. Located just 10km from the stunning village Aubeterre-sur-Dronne, of on the Charente/Dordogne border—this is a rare opportunity.

### DESCRIPTION

Tucked away in the peaceful Charente countryside, just a short drive from the beautiful village of Aubeterre-sur-Dronne, this character-filled property offers a rare combination of privacy, space, and business potential. Set on substantial grounds, including a I-hectare stocked lake, a heated swimming pool, and extensive outbuildings, the estate presents a unique opportunity for multi-generational living or income generation via holiday rentals.