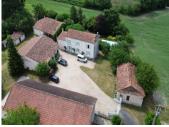

# IN BRIEF

This fully furnished manor sits on nearly 8 hectares of private, peaceful land. The main Maison de Maître offers 5-6 bedrooms and a secluded 8x4m heated pool to the rear. Successfully rented during summer, it also includes a detached single-storey 1-bedroom gîte with kitchen, lounge (potential 2nd bedroom), and shower room-ideal for guests or rental. Several large outbuildings offer excellent potential for conversion into further gîtes or equestrian facilities. A 1-hectare lake adds to the charm of the estate. Located just 10km from the stunning village Aubeterre-sur-Dronne, of on the Charente/Dordogne border—this is a rare opportunity.

You arrive at the property via a long private driveway, entering through impressive stone pillars and wrought iron gates into a spacious courtyard framed by traditional outbuildings—perfect for storage, workshops, or conversion (subject to planning).