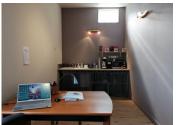

### DESCRIPTION

Private parking for customers, terrace, 178 m² room consisting of a window facade, tiled floor. Part for reception. Office, 2nd office space, WC suitable for disabled person. Archives room or office, large dining room with kitchen area. Ceiling to need be change following a leak in the cover "quote available"