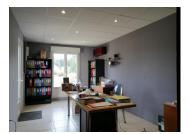

### DESCRIPTION

Private parking for customers, terrace, 178 m² room consisting of a window facade, tiled floor. Part for reception. Office, 2nd office space, WC suitable for disabled person. Archives room or office, large dining room with kitchen area. Ceiling to need be change following a leak in the cover "quote available"