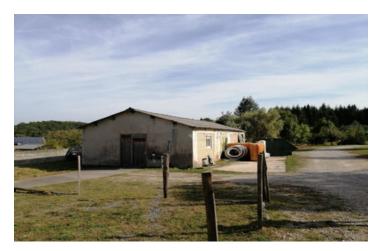

### Well located store of 178 m, with lots of potential workshop and beautiful 2200 m of building land

### IN BRIEF

Suited in a dynamic village, close to the Charente and the Dordogne. Store part offers all possibilities of activity, stop, workshop or art exposition etc. Possibility to build a house on a beautiful plot with trees.

### DESCRIPTION

Private parking for customers, terrace, 178 m² room consisting of a window facade, tiled floor. Part for reception. Office, 2nd office space, WC suitable for disabled person. Archives room or office, large dining room with kitchen area. Ceiling to need be change following a leak in the cover "quote available"