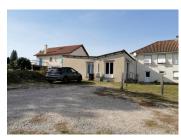

### IN BRIEF

Suited in a dynamic village, close to the Charente and the Dordogne. Store part offers all possibilities of activity, stop, workshop or art exposition etc. Possibility to build a house on a beautiful plot with trees.

### DESCRIPTION

Private parking for customers, terrace, 178 m² room consisting of a window facade, tiled floor. Part for reception. Office, 2nd office space, WC suitable for disabled person. Archives room or office, large dining room with kitchen area. Ceiling to need be change following a leak in the cover "quote available"