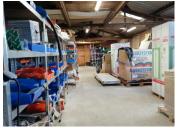

### DESCRIPTION

Private parking for customers, terrace, 178 m² room consisting of a window facade, tiled floor. Part for reception. Office, 2nd office space, WC suitable for disabled person. Archives room or office, large dining room with kitchen area. Ceiling to need be change following a leak in the cover "quote available"

On the rear part, building / workshop with storage area, with a room for staff with kitchen and WC / water.

Beautiful building plot of m<sup>2</sup> with easy access!

----

Information about risks to which this property is exposed is available on the Géorisques website : https://www.georisques.gouv.fr