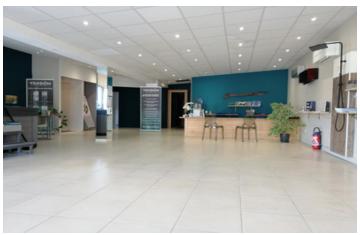

### DESCRIPTION

Private parking for customers, terrace, 178 m² room consisting of a window facade, tiled floor. Part for reception. Office, 2nd office space, WC suitable for disabled person. Archives room or office, large dining room with kitchen area. Ceiling to need be change following a leak in the cover "quote available"