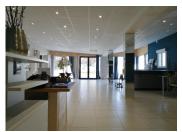

### DESCRIPTION

Private parking for customers, terrace, 178 m² room consisting of a window facade, tiled floor. Part for reception. Office, 2nd office space, WC suitable for disabled person. Archives room or office, large dining room with kitchen area. Ceiling to need be change following a leak in the cover "quote available"