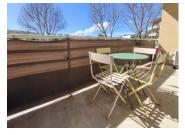

63 m<sup>2</sup> Apartment with 2 bedrooms, an open-plan kitchen and a living room opening onto a terrace that is not overlooked. Separate shower room and WC. I basement parking space.

Local shops, TGV station and schools on your doorstep.

# DESCRIPTION

This flat comprises a modern kitchen opening onto a lounge with dining area, 2 spacious bedrooms, a separate toilet, a shower room and a balcony with uninterrupted views. There are also two parking spaces. Yours is in the basement of the residence and a visitor's space is above ground.

The kitchen has plenty of storage space. The lounge and dining room open onto the balcony through French windows, where there is ample space for a table and chairs, ideal for eating outside on warm sunny evenings.