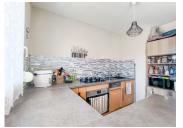

# DESCRIPTION

This flat comprises a modern kitchen opening onto a lounge with dining area, 2 spacious bedrooms, a separate toilet, a shower room and a balcony with uninterrupted views. There are also two parking spaces. Yours is in the basement of the residence and a visitor's space is above ground.

The kitchen has plenty of storage space. The lounge and dining room open onto the balcony through French windows, where there is ample space for a table and chairs, ideal for eating outside on warm sunny evenings.