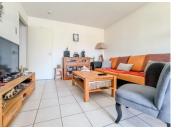

# DESCRIPTION

This flat comprises a modern kitchen opening onto a lounge with dining area, 2 spacious bedrooms, a separate toilet, a shower room and a balcony with uninterrupted views. There are also two parking spaces. Yours is in the basement of the residence and a visitor's space is above ground.

The kitchen has plenty of storage space. The lounge and dining room open onto the balcony through French windows, where there is ample space for a table and chairs, ideal for eating outside on warm sunny evenings.