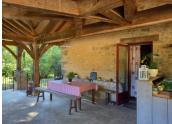

The outbuildings offer a wide variety of spaces (garages, cellar, workshop, horse boxes, etc.) offer the possibility of carrying out all your projects, storing comfortably and parking dry. All on a plot of almost 5 hectares.

#### DESCRIPTION

On the ground floor you'll find the entrance to the office/or guest-room with shower-room and toilet. Also acces to a large storage, wine-cellar, workshop, stable and garage.

The first floor consists of an open kitchen, dining space, living with fireplace, bathroom and separate toilet, 3 bedrooms.