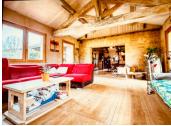

## IN BRIEF

This charming, old stone mill is very tastefully renovated. It consists of a pleasant house comprising a living room, dining room, kitchen, 3 bedrooms and an independent suite, all opening onto a covered terrace and a discreet swimming pool.

#### DESCRIPTION

On the ground floor you'll find the entrance to the office/or guest-room with shower-room and toilet. Also acces to a large storage, wine-cellar, workshop, stable and garage.

The first floor consists of an open kitchen, dining space, living with fireplace, bathroom and separate toilet, 3 bedrooms.