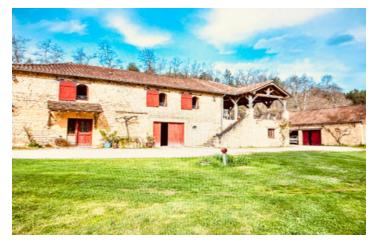

## IN BRIEF

This charming, old stone mill is very tastefully renovated. It consists of a pleasant house comprising a living room, dining room, kitchen, 3 bedrooms and an independent suite, all opening onto a covered terrace and a discreet swimming pool.

The outbuildings offer a wide variety of spaces (garages, cellar, workshop, horse boxes, etc.) offer the possibility of carrying out all your projects, storing comfortably and parking dry. All on a plot of almost 5 hectares.

And the list of positive elements is long: geothermal heating, photovoltaic panels, reasonable energy consumption, charm of the former groom with modern comforts, small pond, spring, passage of a stream at the edge of the property, private road, ... A real gem to visit without delay.