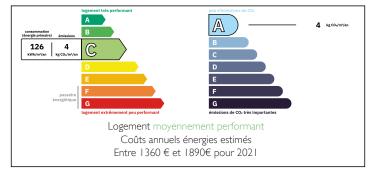

agency fees included: 5 % TTC to be paid by the buyer (650 000 EUR without fees)

#### Renovated old mill but with contemporary technology in the Périgord Noire











#### ENERGY - DPE



# INFORMATION

| Town:<br>Department: | Rouffignac-Saint-Cernin-de-R<br>eilhac<br>Dordogne |
|----------------------|----------------------------------------------------|
| Bed:                 | 4                                                  |
| Bath:                | 0                                                  |
| Floor:               | 145 m2                                             |
| Plot Size:           | 49667 m2                                           |

## IN BRIEF

This charming, old stone mill is very tastefully renovated. It consists of a pleasant house comprising a living room, dining room, kitchen, 3 bedrooms and an independent suite, all opening onto a covered terrace and a discreet swimming pool.

The outbuildings offer a wide variety of spaces (garages,