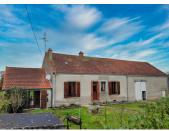

### IN BRIEF

This is a well-insulated three bedroom house set in large grounds that is basically walk in ready to be a family home again. With good insulation, double glazing and central heating you are sure to be warm in winter and cool in the summer.

#### DESCRIPTION

Entrance is into the large well-lit kitchen with large countertops which is big enough to fit a breakfast table. Down the short hall the house has been extended to create a great entertaining space with double aspect light and doors which open out onto the patio.