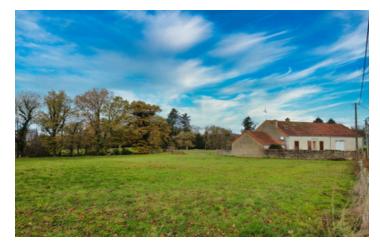

### IN BRIEF

This is a well-insulated three bedroom house set in large grounds that is basically walk in ready to be a family home again. With good insulation, double glazing and central heating you are sure to be warm in winter and cool in the summer.

Set on the edge of Saint-Sulpice-les-Feuilles which has a school, supermarket, cafes, bakery and local village market— this house has something for everyone. Only 5 minutes to the A20 motorway, 15 minutes to La Souterraine with train connections to Paris and 40 minutes to Limoges.

The house is surrounded by a large garden with a well and there is a good size paddock next to the garden. While this is not large enough for a horse there is plenty of space for a swimming pool, large vegetable garden and chickens!