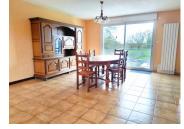

#### DESCRIPTION

Entrance is into the large well-lit kitchen with large countertops which is big enough to fit a breakfast table. Down the short hall the house has been extended to create a great entertaining space with double aspect light and doors which open out onto the patio.