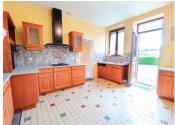

#### DESCRIPTION

Entrance is into the large well-lit kitchen with large countertops which is big enough to fit a breakfast table. Down the short hall the house has been extended to create a great entertaining space with double aspect light and doors which open out onto the patio.