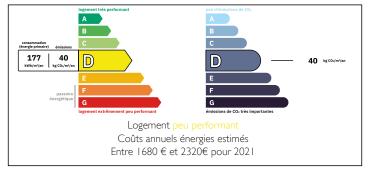

t-Sulpice-les-Feuilles

**INFORMATION** 

| Department: | Haute-Vienne |
|-------------|--------------|
| Bed:        | 3            |
| Bath:       | Ι            |
| Floor:      | I 28 m2      |
| Plot Size:  | 4010 m2      |
|             |              |

### IN BRIEF

This is a well-insulated three bedroom house set in large grounds that is basically walk in ready to be a family home again. With good insulation, double glazing and central heating you are sure to be warm in winter and cool in the summer.

Set on the edge of Saint-Sulpice-les-Feuilles which has a school, supermarket, cafes, bakery and local village market— this house has something for everyone. Only 5 minutes to the A20 motorway, 15 minutes to La Souterraine with train connections to Paris and 40 minutes to Limoges.





NB. Quoted prices relate to euro transactions. Fluctuations in exchange rates are not the responsibility of the agency or those representing it. The agency and its representatives are not authorised to make or give guarantees relating to the property. These particulars do not form part of any contract but are to be taken as a general representation of the property. Any areas, measurements or distances are approximate. Text, photographs and plans, where applicable, are for guidance only. Leggett and its representatives have not tested services, equipment or facilities and cannot guarantee the same.

Particulars for off-plan purchases are intended as a guide only. Final finishes to the property may vary. Purchasers are advised to engage a solicitor to check the plans and specifications as