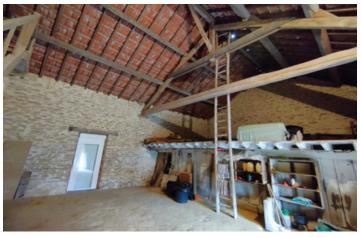

The barn is attached to the house and has access through to the attic which is insulated. Under the house is access to the cellar where you find the central heating boiler. Again you can see this has been well insulated keeping the house comfortable.