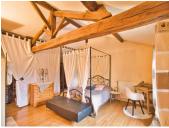

The main house has 3 bedrooms on the first floor and a toilet on the second floor, which is large enough to accommodate a shower room.

The ground floor has a lovely kitchen and a lounge/dining room with a woodburning stove. A room that has not yet been renovated can be accessed from this lounge and could extend the living space.

## DESCRIPTION

THE PROPERTY IN EDTAILS: The house is entered via the kitchen.

GROUND FLOOR:

-kitchen 17 m2, fitted and equipped, terracotta tiled floor, access to terrace.

Living/dining room 29 m2, terracotta tiled floor, access to terrace and possibility of access to a room 24.5 m2 which can be renovated The living room has a wood-burning stove.

First floor

-hallway giving access to 3 bedrooms, a WC and a  $\operatorname{cupboard}$ 

-10 m2 bedroom with floating parquet floor and storage space

-WC 3.20 m2 with washbasin, room large enough for a shower.

-12.25 m2 bedroom with floating floor and storage space

-30 m2 bedroom with dressing area