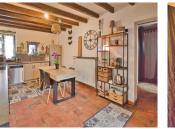

## DESCRIPTION

THE PROPERTY IN EDTAILS: The house is entered via the kitchen.

GROUND FLOOR:

-kitchen 17 m2, fitted and equipped, terracotta tiled floor, access to terrace.

Living/dining room 29 m2, terracotta tiled floor, access to terrace and possibility of access to a room 24.5 m2 which can be renovated The living room has a wood-burning stove.