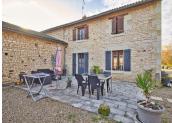

## DESCRIPTION

THE PROPERTY IN EDTAILS: The house is entered via the kitchen.

GROUND FLOOR:

-kitchen 17 m2, fitted and equipped, terracotta tiled floor, access to terrace.

Living/dining room 29 m2, terracotta tiled floor, access to terrace and possibility of access to a room 24.5 m2 which can be renovated The living room has a wood-burning stove.