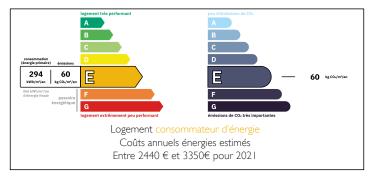

#### Charming 3 beds stone property in a cul de sac of a hamlet of the South Loire Valley, small separate cottage













### ENERGY - DPE



# INFORMATION

| Town:       | Guesnes |
|-------------|---------|
| Department: | Vienne  |
| Bed:        | 3       |
| Bath:       | I       |
| Floor:      | 160 m2  |
| Plot Size:  | 2929 m2 |

### IN BRIEF

In the cul-de-sac of a small hamlet, come and discover this stone house set in beautiful, fully enclosed grounds with views over the countryside and forest.

The bus stop for the school is at the end of the road.

The main house has 3 bedrooms on the first floor and a toilet on the second floor, which is large enough to accommodate a shower room.

The ground floor has a lovely kitchen and a lounge/dining room with a woodburning stove. A room that has not yet been renovated can be accessed from this lounge and could extend the living space.

A cottage on the other side of the cour