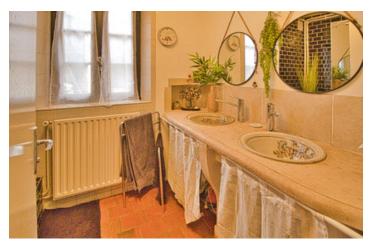

-From the kitchen, access to a hallway of 8.5 m2, which could be a separate entrance hall used for storage and laundry.

-Separate WC

-5 m2 shower room with large Italian shower and stone double washbasin.