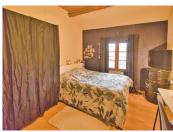

First floor

-hallway giving access to 3 bedrooms, a WC and a  $\operatorname{cupboard}$ 

-10 m2 bedroom with floating parquet floor and storage space

-WC 3.20 m2 with washbasin, room large enough for a shower.

-12.25 m2 bedroom with floating floor and storage space

-30 m2 bedroom with dressing area