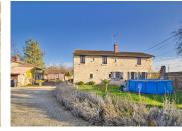

### IN BRIEF

In the cul-de-sac of a small hamlet, come and discover this stone house set in beautiful, fully enclosed grounds with views over the countryside and forest.

The bus stop for the school is at the end of the road.

#### OUTBUILDINGS:

Maisonnette 28m2 on the ground floor with mezzanine above.

On the ground floor, the room has a beautiful fireplace.

The mezzanine has a shower cubicle, washbasin and toilet.

#### TECHNICAL POINTS:

oil-fired central heating

wood-burning stove in the living room

-over-glazed windows

-Septic tank, work to bring up to standard to be planned.

LOCATION:

7 km from Monts sur Guesnes, all amenities, nursery