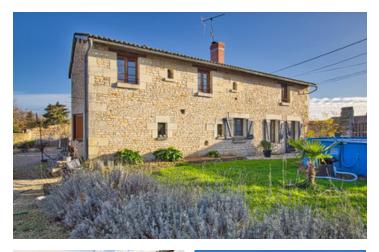

#### Charming 3 beds stone property in a cul de sac of a hamlet of the South Loire Valley, small separate cottage

### IN BRIEF

In the cul-de-sac of a small hamlet, come and discover this stone house set in beautiful, fully enclosed grounds with views over the countryside and forest.

The bus stop for the school is at the end of the road.

The main house has 3 bedrooms on the first floor and a toilet on the second floor, which is large enough to accommodate a shower room.

The ground floor has a lovely kitchen and a lounge/dining room with a woodburning stove. A room that has not yet been renovated can be accessed from this lounge and could extend the living space.