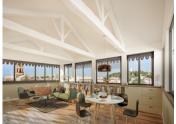

#### IN BRIEF

This apartment was renovated in style, combining comfort and authentic charm. Ideally located only a few meters from Maison Carrée or the Arena in walking distance from all shops and restaurants. Railway station with TGV to Paris is only 12 minutes away. 20 minutes by car from the airport of Nimes-Garons. Montpellier 45 minutes, Marseille 1h20, Avignon 50min, Paris by TGV 3hrs.

# DESCRIPTION

Very rare - apartment on the top (4th floor) with spacious and sunny terrace offers:

- living room with kitchen 48 m<sup>2</sup>
- 1st bedroom with cupboard and shower room  $\mbox{II}\ \mbox{m}^2$
- 2nd bedroom with access to the terrace 10 m<sup>2</sup>
- 3rd bedroom with cupboard 9,5 m<sup>2</sup>
- separate toilet
- bathroom with shower 3,25 m<sup>2</sup>
- terrace 27 m<sup>2</sup> accessible from the living room and 2 bedrooms with amazing views on top of the city.