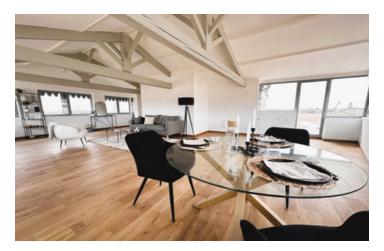

# DESCRIPTION

Very rare - apartment on the top (4th floor) with spacious and sunny terrace offers:

- living room with kitchen 48 m<sup>2</sup>
- 1st bedroom with cupboard and shower room  $\mbox{II}\ \mbox{m}^2$
- 2nd bedroom with access to the terrace 10 m<sup>2</sup>
- 3rd bedroom with cupboard 9,5 m<sup>2</sup>
- separate toilet
- bathroom with shower 3,25 m<sup>2</sup>
- terrace 27 m<sup>2</sup> accessible from the living room and 2 bedrooms with amazing views on top of the city.

Parquet flooring in the living room, kitchen and bathrooms delivered equipped, fitted cupboards.

-----

Information about risks to which this property is exposed is available on the Géorisques website : https://www.georisques.gouv.fr