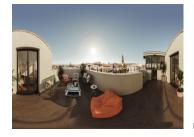

# DESCRIPTION

Very rare - apartment on the top (4th floor) with spacious and sunny terrace offers:

- living room with kitchen 48 m<sup>2</sup>
- 1st bedroom with cupboard and shower room  $\mbox{II}\ \mbox{m}^2$
- 2nd bedroom with access to the terrace 10 m<sup>2</sup>
- 3rd bedroom with cupboard 9,5 m<sup>2</sup>
- separate toilet
- bathroom with shower 3,25 m<sup>2</sup>
- terrace 27 m<sup>2</sup> accessible from the living room and 2 bedrooms with amazing views on top of the city.