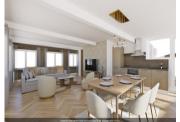

# DESCRIPTION

Very rare - apartment on the top (4th floor) with spacious and sunny terrace offers:

- living room with kitchen 48 m<sup>2</sup>
- 1st bedroom with cupboard and shower room  $\mbox{II}\ \mbox{m}^2$
- 2nd bedroom with access to the terrace 10 m<sup>2</sup>
- 3rd bedroom with cupboard 9,5 m<sup>2</sup>
- separate toilet
- bathroom with shower 3,25 m<sup>2</sup>
- terrace 27 m<sup>2</sup> accessible from the living room and 2 bedrooms with amazing views on top of the city.

Parquet flooring in the living room, kitchen and bathrooms delivered equipped, fitted cupboards.

-----

Information about risks to which this property is exposed is available on the Géorisques website : https://www.georisques.gouv.fr