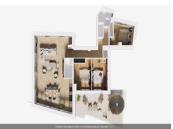

## INFORMATION

Town: Nîmes

Department: Gard

Bed: 3

Bath: 2

Floor: 95 m<sup>2</sup>

Outside Space: 27 m2

# DESCRIPTION

Very rare - apartment on the top (4th floor) with spacious and sunny terrace offers:

- living room with kitchen 48 m<sup>2</sup>
- 1st bedroom with cupboard and shower room  $\mbox{II}\ \mbox{m}^2$
- 2nd bedroom with access to the terrace 10 m<sup>2</sup>
- 3rd bedroom with cupboard 9,5 m<sup>2</sup>
- separate toilet
- bathroom with shower 3,25 m<sup>2</sup>
- terrace 27 m<sup>2</sup> accessible from the living room and 2 bedrooms with amazing views on top of the city.