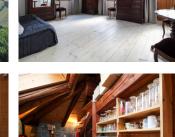

## IN BRIEF

Prominently situated in the heart of Saint Martin de Belleville, this striking house is one of the oldest in the village and retains many of its authentic features. This historic property has been transformed into four distinct apartments which could offer numerous possibilities for a future owner. The exterior of the house was re-rendered in 2020 using traditional materials and in keeping with the local planning regulations, with a prominent and eye-catching result.

### DESCRIPTION

This property not only holds historic value but offers huge potential for further conversion and customisation should a future owner wish to.

Ideally situated in front of the property is a plot of land with 4 private parking spaces which is part of the sale of the property.