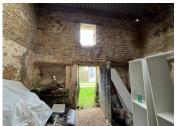

## DESCRIPTION

This building is in 3 sections, each with their own access. The footprint of the buildings consists of a total of 98m2. There has previously been a first floor within the buildings, but they are no longer there. There are 2 charentaise fireplaces in the building also.

Room I- 23m2 with concrete floor and charentaise fireplace. Window and doorway.

Room 2–35.5m2 with 2 windows and doorway. Earth floor.

Room 3–39.4m2 with charentaise fireplace, 2 window openings and a doorway.