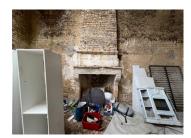

## DESCRIPTION

This building is in 3 sections, each with their own access. The footprint of the buildings consists of a total of 98m2. There has previously been a first floor within the buildings, but they are no longer there. There are 2 charentaise fireplaces in the building also.

Room I- 23m2 with concrete floor and charentaise fireplace. Window and doorway.

Room 2–35.5m2 with 2 windows and doorway. Earth floor.

Room 3–39.4m2 with charentaise fireplace, 2 window openings and a doorway.