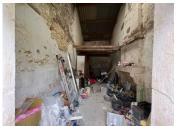

## DESCRIPTION

This building is in 3 sections, each with their own access. The footprint of the buildings consists of a total of 98m2. There has previously been a first floor within the buildings, but they are no longer there. There are 2 charentaise fireplaces in the building also.

Room I- 23m2 with concrete floor and charentaise fireplace. Window and doorway.

Room 2–35.5m2 with 2 windows and doorway. Earth floor.

Room 3–39.4m2 with charentaise fireplace, 2 window openings and a doorway.