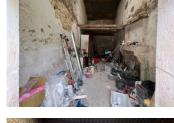

## DESCRIPTION

This building is in 3 sections, each with their own access. The footprint of the buildings consists of a total of 98m2. There has previously been a first floor within the buildings, but they are no longer there. There are 2 charentaise fireplaces in the building also.

Room I- 23m2 with concrete floor and charentaise fireplace. Window and doorway.

Room 2–35.5m2 with 2 windows and doorway. Earth floor.

Room 3–39.4m2 with charentaise fireplace, 2 window openings and a doorway.