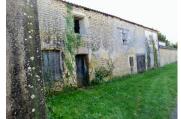

## IN BRIEF

Opportunity to purchase this barn, previously 3 properties in the Charente Maritime. Currently used as a storage facility. The building is situated in a village within 10 minutes drive to the future Spa town of St Jean D'Angely and 25 minutes drive to the Roman city of Saintes.

## DESCRIPTION

This building is in 3 sections, each with their own access. The footprint of the buildings consists of a total of 98m2. There has previously been a first floor within the buildings, but they are no longer there. There are 2 charentaise fireplaces in the building also.