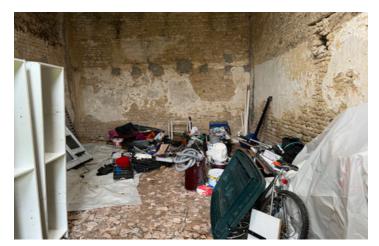

## IN BRIEF

Opportunity to purchase this barn, previously 3 properties in the Charente Maritime. Currently used as a storage facility. The building is situated in a village within 10 minutes drive to the future Spa town of St Jean D'Angely and 25 minutes drive to the Roman city of Saintes.

## DESCRIPTION

This building is in 3 sections, each with their own access. The footprint of the buildings consists of a total of 98m2. There has previously been a first floor within the buildings, but they are no longer there. There are 2 charentaise fireplaces in the building also.

Room I- 23m2 with concrete floor and charentaise fireplace. Window and doorway.

Room 2–35.5m2 with 2 windows and doorway. Earth floor.

Room 3–39.4m2 with charentaise fireplace, 2 window openings and a doorway.