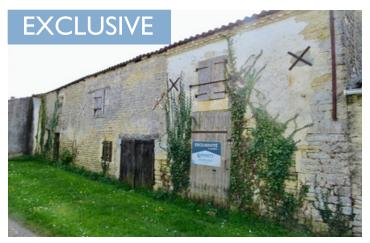

Ref: A25763MIR17

Price: 20 000 EUR

agency fees included: 6600 € TTC to be paid by the buyer (13 400 EUR without fees)

Old barn/building to restore, possibility to use as a storage facility or garage for classic cars.

## IN BRIEF

Opportunity to purchase this barn, previously 3 properties in the Charente Maritime. Currently used as a storage facility. The building is situated in a village within 10 minutes drive to the future Spa town of St Jean D'Angely and 25 minutes drive to the Roman city of Saintes.

## DESCRIPTION

This building is in 3 sections, each with their own access. The footprint of the buildings consists of a total of 98m2. There has previously been a first floor within the buildings, but they are no longer there. There are 2 charentaise fireplaces in the building also.