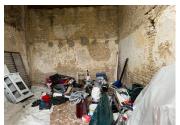

## DESCRIPTION

This building is in 3 sections, each with their own access. The footprint of the buildings consists of a total of 98m2. There has previously been a first floor within the buildings, but they are no longer there. There are 2 charentaise fireplaces in the building also.

Room I- 23m2 with concrete floor and charentaise fireplace. Window and doorway.

Room 2–35.5m2 with 2 windows and doorway. Earth floor.

Room 3–39.4m2 with charentaise fireplace, 2 window openings and a doorway.