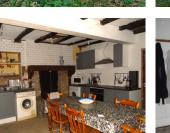

Some renovation works has been started but this project offers you the potential to put your own stamp on it!

There is a nice modern fitted kitchen with a woodburning fire, a dining room with French windows leading out on to a terrace, a living room. On the first floor there are three bedrooms and a shower room.

# DESCRIPTION

In further detail

Terraced front garden leading to

Kitchen - 5.368m x 4.072m approx

The kitchen has been much improved with a range of modern fitted units, tiled walls with space for a large dining table. There is a wood burning fire. and a tradittional paved flooring and windows opening looking on to the front courtyard.