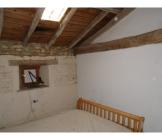

Living Room - 6.301 m x 3.549 m approx

A nice oak flooring has been laid and some cladding to the walls has been started...... There is an understairs storage cupboard.

Stairs leading to the first floor