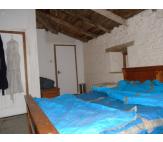

Some renovation works has been started but this project offers you the potential to put your own stamp on it!

There is a nice modern fitted kitchen with a woodburning fire, a dining room with French windows leading out on to a terrace, a living room. On the first floor there are three bedrooms and a shower room.

Landing -  $5.15m \times 1.48m$  approx leading off to

Bedroom 1 - 5.178m x 3.194m approx With recessed wardrobe

Bedroom 2 - 2.935m x 3.842m approx

Bedroom 3 - 3.166m x 3.930m approx

Access to the barns from the house