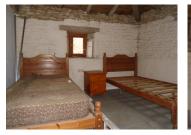

Some renovation works has been started but this project offers you the potential to put your own stamp on it!

There is a nice modern fitted kitchen with a woodburning fire, a dining room with French windows leading out on to a terrace, a living room. On the first floor there are three bedrooms and a shower room.

Landing -  $5.15m \times 1.48m$  approx leading off to

Bedroom 1 - 5.178m x 3.194m approx With recessed wardrobe

Bedroom 2 - 2.935m x 3.842m approx

Bedroom 3 - 3.166m x 3.930m approx

Access to the barns from the house