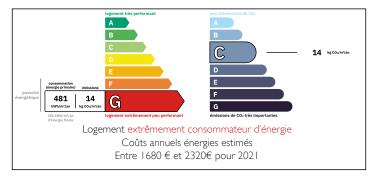

#### Project property with new roof. Come and finish this cute cottage with enclosed terraces, barns and land











ENERGY - DPE



# INFORMATION

| Town:       | Payroux   |
|-------------|-----------|
| Department: | Vienne    |
| Bed:        | 3         |
| Bath:       | Ι         |
| Floor:      | 110.55 m2 |
| Plot Size:  | 2145 m2   |

#### IN BRIEF

This cute cottage is perfect for anyone wanting a renovation project. There is a house with an private enclosed garden with terraces and a vegetable patch, 3 barns, 2 outbuildings and 2 plots of non attached land on offer here!.

Some renovation works has been started but this project offers you the potential to put your own stamp on it!

There is a nice modern fitted kitchen with a woodburning fire, a dining room with French windows leading out on to a terrace, a living room. On the first floor there are three bedrooms and a shower room.

There is an enclosed gard