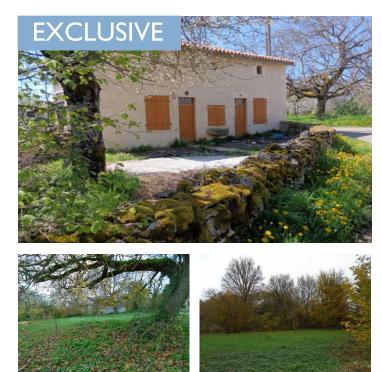

#### Project property with new roof. Come and finish this cute cottage with enclosed terraces, barns and land

ENERGY - DPE

#### IN BRIEF

This cute cottage is perfect for anyone wanting a renovation project. There is a house with an private enclosed garden with terraces and a vegetable patch, 3 barns, 2 outbuildings and 2 plots of non attached land on offer here!.

There is an enclosed garden with terraces, a vegetable patch and well, outbuildings and barns. In adddition there are 2 separate plots of land which could offer additional parking/motorhome/caravan.

NB. Quoted prices relate to euro transactions. Fluctuations in exchange rates are not the responsibility of the agency or those representing it. The agency and its representatives are not authorised to make or give guarantees relating to the property. These particulars do not form part of any contract but are to be taken as a general representation of the property. Any areas, measurements or distances are approximate. Text, photographs and plans, where applicable, are for guidance only. Leggett and its representatives have not tested services, equipment or facilities and cannot guarantee the same.