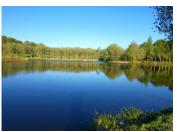

### LAKE

Is a 7 acre quarry lined with granite and a water average water depths of approx 4.5 feet and maximum of approx 8 feet with 6 swims around the mature tree lined banks. The lake is documented as being closed status. The lake has many interesting features for an angler including an island, gullies, boulders and feeding holes.

The lake contains an estimated 140 carp with weights over 40lb and an average weight of 26lb all pristine carp with a good ratio of commons to mirrors. All fish stock are included in the sale.

Angling is on a drive-and-survive basis with plenty of space on and around the swims for bivvies. Additional facilities with showers and WCs are provided in a detached outbuilding away from the main house. The lake is ideal for a maximum of 4 anglers with the season running from March through