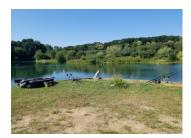

### LAKE

Is a 7 acre quarry lined with granite and a water average water depths of approx 4.5 feet and maximum of approx 8 feet with 6 swims around the mature tree lined banks. The lake is documented as being closed status. The lake has many interesting features for an angler including an island, gullies, boulders and feeding holes.

The lake contains an estimated 140 carp with weights over 40lb and an average weight of 26lb all pristine carp with a good ratio of commons to mirrors. All fish stock are included in the sale.

Angling is on a drive-and-survive basis with plenty of space on and around the swims for bivvies. Additional facilities with showers and WCs are provided in a detached outbuilding away from the main house. The lake is ideal for a maximum of 4 anglers with the season running from March through