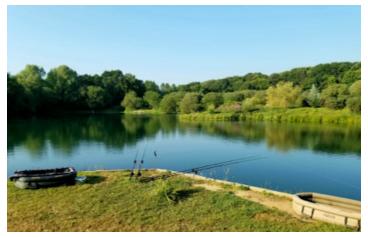

### LAKE

Is a 7 acre quarry lined with granite and a water average water depths of approx 4.5 feet and maximum of approx 8 feet with 6 swims around the mature tree lined banks. The lake is documented as being closed status. The lake has many interesting features for an angler including an island, gullies, boulders and feeding holes.

The lake contains an estimated 140 carp with weights over 40lb and an average weight of 26lb all pristine carp with a good ratio of commons to mirrors. All fish stock are included in the sale.

Angling is on a drive-and-survive basis with plenty of space on and around the swims for bivvies. Additional facilities with showers and WCs are provided in a detached outbuilding away from the main house. The lake is ideal for a maximum of 4 anglers with the season running from March through