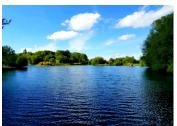

### LAKE

Is a 7 acre quarry lined with granite and a water average water depths of approx 4.5 feet and maximum of approx 8 feet with 6 swims around the mature tree lined banks. The lake is documented as being closed status. The lake has many interesting features for an angler including an island, gullies, boulders and feeding holes.