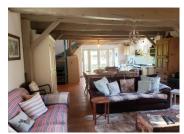

#### **HOUSE**

The fully renovated stone house is comprised of:

On the ground floor

Open plan living space of approx 40m<sup>2</sup> comprising fitted kitchen, dining area and large lounge with a wood burner