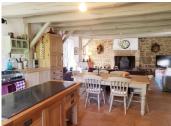

#### **HOUSE**

The fully renovated stone house is comprised of:

On the ground floor

Open plan living space of approx 40m<sup>2</sup> comprising fitted kitchen, dining area and large lounge with a wood burner

Stairs lead to the first floor:

- +Mezzanine/Office area
- + Bedroom I
- + Bedroom 2
- + Bathroom with bath and shower and WC

The house has been beautifully renovated throughout with no works required.

Having its own private entrance this is perfectly situated away from the lake allowing for a private living environment.