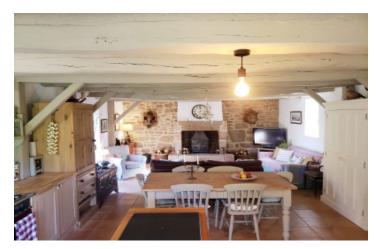

#### **HOUSE**

The fully renovated stone house is comprised of:

On the ground floor

Open plan living space of approx 40m<sup>2</sup> comprising fitted kitchen, dining area and large lounge with a wood burner

Stairs lead to the first floor:

- +Mezzanine/Office area
- + Bedroom I
- + Bedroom 2
- + Bathroom with bath and shower and WC

The house has been beautifully renovated throughout with no works required.

Having its own private entrance this is perfectly situated away from the lake allowing for a private living environment.