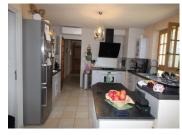

# DESCRIPTION

This house built in 1997 offers many benefits. An entrance sheltered with a tiled terrace leads you in the inside lobby(10m2). At the ground floor, a living room(27,40m) with woodburner, tiled floor, and access to the veranda(10m2), with view at the lovely garden and allowing to keep your plants all year long. A fitted kitchen(12,90m2) linked with the living room is very welcoming. The corridor besides the kitchen leads to the independant WC, a bedroom(12,35m2) with access for persons with reduced mobility, a bathroom(7,20m2) recently renovated comprises a bath and shower. An enclosed garage(30m2) with tiled floor, electric door completes nice benefits at the ground floor. Reversible air conditioning also. At the entrance, a wooden staircase leads you to the first floor with a very nice mezzanine(17m2), with air conditionning, an office(7,50m2), a bedroom(10m2), another bedroom(12m2) with air cond., bathroom(6,50m2) with WC almost new. The outdoors on a land of 5636M2, are offering a lovely mature garden, a plot of wood, a carport, a storage room(20m2), as well as a in ground swimming pool(10x4m) built in 2012 with a security curtain. Sarlat is at only 30 kms, close to lovely touristic villages such as Castelnaud, Beynac or Domme part of the very nice Dordogne valley. Land tax : €1038.