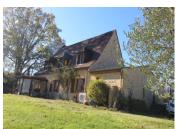

# DESCRIPTION

This house built in 1997 offers many benefits. An entrance sheltered with a tiled terrace leads you in the inside lobby(10m2). At the ground floor, a living room(27,40m) with woodburner, tiled floor, and access to the veranda(10m2), with view at the lovely garden and allowing to keep your plants all year long. A fitted kitchen(12,90m2) linked with the living room is very welcoming. The corridor besides the kitchen leads to the independant WC, a bedroom(12,35m2) with access for persons with reduced mobility, a bathroom(7,20m2) recently renovated comprises a bath and shower. An enclosed garage(30m2) with tiled floor, electric door completes nice benefits at the ground floor. Reversible air conditioning also. At the entrance, a wooden staircase leads you to the first floor with a very nice mezzanine(17m2), with air conditionning, an office(7,50m2), a bedroom(10m2), another bedroom(12m2) with air cond., bathroom(6,50m2) with WC almost new. The outdoors on a land of 5636M2, are offering a lovely mature garden, a plot of wood, a carport, a storage room(20m2), as well as a in ground swimming pool(10x4m) built in 2012 with a security curtain. Sarlat is at only 30 kms, close to lovely touristic villages such as Castelnaud, Beynac or Domme part of the very nice Dordogne valley. Land tax : €1038.