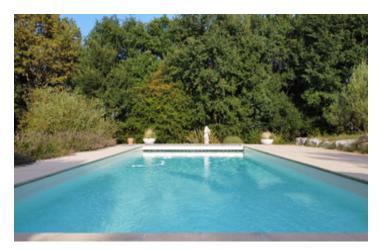

# DESCRIPTION

This house built in 1997 offers many benefits. An entrance sheltered with a tiled terrace leads you in the inside lobby(10m2). At the ground floor, a living room(27,40m) with woodburner, tiled floor, and access to the veranda(10m2), with view at the lovely garden and allowing to keep your plants all year long. A fitted kitchen(12,90m2) linked with the living room is very welcoming. The corridor besides the kitchen leads to the independant WC, a bedroom(12,35m2) with access for persons with reduced mobility, a bathroom(7,20m2) recently renovated comprises a bath and shower. An enclosed garage(30m2) with tiled floor, electric door completes nice benefits at the ground floor. Reversible air conditioning also. At the entrance, a wooden staircase leads you to the first floor with a very nice mezzanine(17m2), with air conditionning, an office(7,50m2), a bedroom(10m2), another bedroom(12m2) with air cond., bathroom(6,50m2) with WC almost new. The outdoors on a land of 5636M2, are offering a lovely mature garden, a plot of wood, a carport, a storage room(20m2), as well as a in ground swimming pool(10x4m) built in 2012 with a security curtain. Sarlat is at only 30 kms, close to lovely touristic villages such as Castelnaud, Beynac or Domme part of the very nice Dordogne valley. Land tax : €1038.