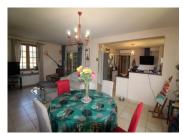

# DESCRIPTION

This house built in 1997 offers many benefits. An entrance sheltered with a tiled terrace leads you in the inside lobby(10m2). At the ground floor, a living room(27,40m) with woodburner, tiled floor, and access to the veranda(10m2), with view at the lovely garden and allowing to keep your plants all year long. A fitted kitchen(12,90m2) linked with the living room is very welcoming. The corridor besides the kitchen leads to the independant WC, a bedroom(12,35m2) with access for persons with reduced mobility, a bathroom(7,20m2) recently renovated comprises a bath and shower. An enclosed garage(30m2) with tiled floor, electric door completes nice benefits at the ground floor. Reversible air conditioning also. At the entrance, a wooden staircase leads you to the first floor with a very nice mezzanine(17m2), with air conditionning, an office(7,50m2), a bedroom(10m2), another bedroom(12m2) with air cond., bathroom(6,50m2) with WC almost new. The outdoors on a land of 5636M2, are offering a lovely mature garden, a plot of wood, a carport, a storage room(20m2), as well as a in ground swimming pool(10x4m) built in 2012 with a security curtain. Sarlat is at only 30 kms, close to lovely touristic villages such as Castelnaud, Beynac or Domme part of the very nice Dordogne valley. Land tax : €1038.