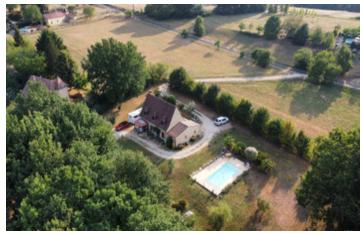

## IN BRIEF

Very attractive house located in a quiet area. Well looked after. Nice plot of wood with oak trees, Carport, private track of about 80 meters long leading to the house is in very good condition. Just a few minutes from the lovely hilltop market town of Belvès which offers all amenities.

# DESCRIPTION

This house built in 1997 offers many benefits. An entrance sheltered with a tiled terrace leads you in the inside lobby(10m2). At the ground floor, a living room(27,40m) with woodburner, tiled floor, and access to the veranda(10m2), with view at the lovely garden and allowing to keep your plants all year long. A fitted kitchen(12,90m2) linked with the living room is very welcoming. The corridor besides the kitchen leads to the independant WC, a bedroom(12,35m2) with access for persons with reduced mobility, a bathroom(7,20m2) recently renovated comprises a bath and shower. An enclosed garage(30m2) with tiled floor, electric door completes nice benefits at the ground floor. Reversible air conditioning also. At the entrance, a wooden staircase leads you to the first floor with a very nice mezzanine(17m2), with air conditionning, an office(7,50m2), a bedroom(10m2), another bedroom(12m2) with air cond., bathroom(6,50m2) with WC almost new. The outdoors on a land of 5636M2, are offering a lovely mature garden, a plot of wood, a carport, a storage room(20m2), as well as a in ground swimming pool(10x4m) built in 2012 with a security curtain. Sarlat is at only 30 kms, close to lovely touristic villages such as Castelnaud, Beynac or Domme part of the very nice Dordogne valley. Land tax : €1038.