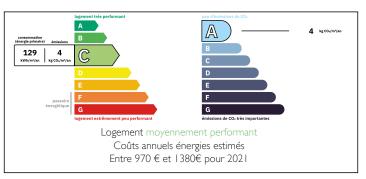

Ref: A25707BWI24 Price: 306 800 EUR

agency fees included: 0 % TTC to be paid by the buyer (310 000 EUR without fees)

Lovely three-bedrooms house with enclosed garage, sw. pool, garden, shed and woodland in a quiet area.



# INFORMATION

Town: Sainte-Foy-de-Belvès

Department: Dordogne

Bed: 4

Bath: 2

Floor: 130 m2

Plot Size: 5632 m2













## IN BRIEF

Very attractive house located in a quiet area. Well looked after. Nice plot of wood with oak trees, Carport, private track of about 80 meters long leading to the house is in very good condition. Just a few minutes from the lovely hilltop market town of Belvès which offers all amenities.





NB. Quoted prices relate to euro transactions. Fluctuations in exchange rates are not the responsibility of the agency or those representing it. The agency and its representatives are not authorised to make or give guarantees relating to the property. These particulars do not form part of any contract but are to be taken as a general representation of the property. Any areas, measurements or distances are approximate. Text, photographs and plans, where applicable, are for guidance only. Leggett and its representatives have not tested services, equipment or facilities and cannot guarantee the same.

Particulars for off-plan purchases are intended as a guide only. Final finishes to the property may vary. Purchasers are advised to engage a solicitor to check the plans and specifications as