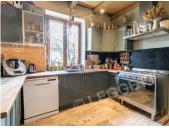

#### APARTMENTS WITH GROUND FLOOR ACCESS

Apartment 1 : 52 m<sup>2</sup> : 2 bedrooms Living room, kitchen, WC, bathroom, two bedrooms

Apartment 2: 53 m<sup>2</sup>: 2 bedrooms Living room, kitchen, WC, bathroom, two bedrooms

Apartment 3 (main residence): 200 m<sup>2</sup>: 6 bedrooms - Ground floor: living room/kitchen/dining area, study/living room, WC

First floor: three bedrooms, dressing room, shower room/WC, bathroom, balcony