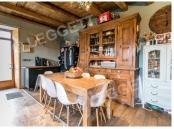

Charming, renovated Savoyard farmhouse with seven annex apartments, a licensed restaurant and a small chalet.













### ENERGY - DPE



# INFORMATION

| Town:       | Taninges     |
|-------------|--------------|
| Department: | Haute-Savoie |
| Bed:        | 27           |
| Bath:       | 11           |
| Floor:      | 855 m2       |
| Plot Size:  | 3000 m2      |

# IN BRIEF

Located in the stunning Haute Savoie, this renovated farmhouse-turned-gite business offers an exceptional opportunity for year-round success. Boasting access to 3 distinct ski areas – the Portes du Soleil, Grand Massif & Praz de Lys – and a thriving summer market, the property has year round appeal and is conveniently located just 50 km from Geneva.

This charming Savoyard farmhouse is situated in the pretty town of Taninges which has a rich historical and cultural heritage. The area boasts breathtaking mountain views and eas