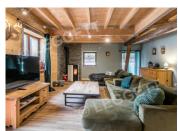

Apartment 3 (main residence): 200 m<sup>2</sup>: 6 bedrooms - Ground floor: living room/kitchen/dining area, study/living room, WC

First floor: three bedrooms, dressing room, shower room/WC, bathroom, balcony