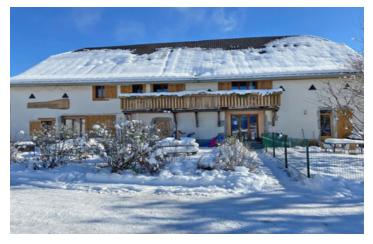

Charming, renovated Savoyard farmhouse with seven annex apartments, a licensed restaurant and a small chalet.

# IN BRIEF

Located in the stunning Haute Savoie, this renovated farmhouse-turned-gite business offers an exceptional opportunity for year-round success. Boasting access to 3 distinct ski areas – the Portes du Soleil, Grand Massif & Praz de Lys – and a thriving summer market, the property has year round appeal and is conveniently located just 50 km from Geneva.

This charming Savoyard farmhouse is situated in the pretty town of Taninges which has a rich historical and cultural heritage. The area boasts breathtaking mountain views and easy access to countless outdoor activities.

\*Les Gets and Samoens are both only 10 km away\*

The accommodation comprises of a:

- 6 bedroom principal residence (200 m<sup>2</sup>)
- 5 bedroom apartment (200 m<sup>2</sup>)
- 6, two-bedroom apartments (50–55 m<sup>2</sup> each)