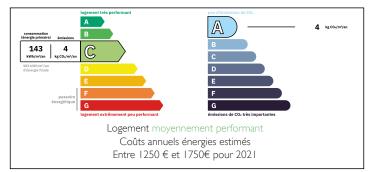

Charming, renovated Savoyard farmhouse with seven annex apartments, a licensed restaurant and a small chalet.













### ENERGY - DPE



# INFORMATION

| Town:       | Taninges     |
|-------------|--------------|
| Department: | Haute-Savoie |
| Bed:        | 27           |
| Bath:       | 11           |
| Floor:      | 855 m2       |
| Plot Size:  | 3000 m2      |

# IN BRIEF

Located in the stunning Haute Savoie, this renovated farmhouse-turned-gite business offers an exceptional opportunity for year-round success. Boasting access to 3 distinct ski areas – the Portes du Soleil, Grand Massif & Praz de Lys – and a thriving summer market, the property has year round appeal and is conveniently located just 50 km from Geneva.

This charming Savoyard farmhouse is situated in the pretty town of Taninges which has a rich historical and cultural heritage. The area boasts breathtaking mountain views and easy access to countless