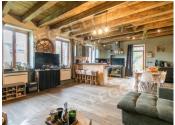

#### FARMHOUSE

Apartment 3 (main residence): 200 m<sup>2</sup>: 6 bedrooms - Ground floor: living room/kitchen/dining area, study/living room, WC

First floor: three bedrooms, dressing room, shower room/WC, bathroom, balcony