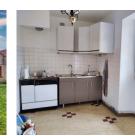

### DESCRIPTION

It's time to roll up your sleeves and get to work here. Great opportunity to have two dwellings or to have one grand single level house.

In the current format: House one (most habitable) features:

Dining room, kitchen, separate WC, bathroom, bedroom, lounge/bedroom. The courtyard shared with house two and also two of the barns and a large garage. This makes a great fully fenced courtyard space with a large adjoining garden.

House two (more work needed) features: Dining room, bedroom, small room, large store room with bread oven, kitchen, second store room with and pump and sink.

Across the lane there is another smaller house which could be used for storage and another barn with attached paddock.