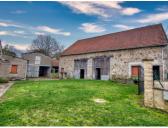

#### UNDER OFFER Two houses to renovate with multiple outbuildings

### IN BRIEF

Great value for a renovation project. Two interconnecting houses plus three barns with adjoining garden and also a paddock across the lane. Located just outside Lussac-les-Églises which has all your daily shopping needs and supermarket. 15 minutes to the train station at Le Dorat and just under an hour to the airport in Limoges.

House two (more work needed) features: Dining room, bedroom, small room, large store room with bread oven, kitchen, second store room with and pump and sink.

Across the lane there is another smaller house which could be used for storage and another barn with attached paddock.