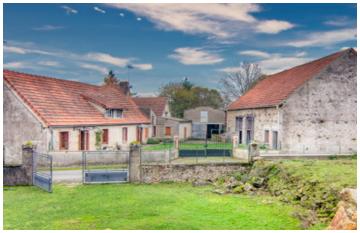

#### UNDER OFFER Two houses to renovate with multiple outbuildings

### IN BRIEF

Great value for a renovation project. Two interconnecting houses plus three barns with adjoining garden and also a paddock across the lane. Located just outside Lussac-les-Églises which has all your daily shopping needs and supermarket. 15 minutes to the train station at Le Dorat and just under an hour to the airport in Limoges.

### DESCRIPTION

It's time to roll up your sleeves and get to work here. Great opportunity to have two dwellings or to have one grand single level house.

In the current format: House one (most habitable) features: