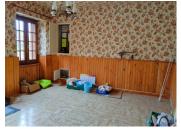

House two (more work needed) features: Dining room, bedroom, small room, large store room with bread oven, kitchen, second store room with and pump and sink.

Across the lane there is another smaller house which could be used for storage and another barn with attached paddock.