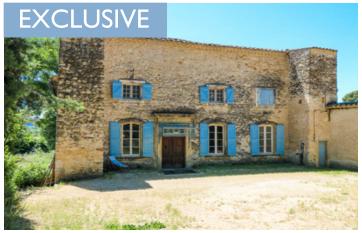

Ref: A25664RSI30 Price: 210 000 EUR

agency fees to be paid by the seller

Ideal second home - Authentic 18th century 2 bedroom bastide and its garden in beautiful countryside.

## INFORMATION

Town: Saint-Gervais

Department: Gard

Bed: 2

Bath:

Floor: 156 m2

Plot Size: 1756 m2

On the edge of Provence surrounded by villages with full of character and charm with many Roman sights, Côtes du Rhône vineyards, markets, museums or hiking tracks. Conveniently situated 30 km from Orange, 29 km from Pont du Gard and for connections to airports and TGV stations at Avignon (40 km) or Nîmes (60 km).

## LOCAL TAXES

Taxe foncière: 511 EUR

**EUR** Taxe habitation:

DESCRIPTION

This house offers on the ground floor.

- spacious living room (36 m<sup>2</sup>) with high ceiling and traditional tiling,
- dining room (35 m<sup>2</sup>) with fireplace and small kitchen,
- bathroom with bath, shower and toilet (7 m²),
- laundry room

On the first floor:

- · Ist bedroom with own toilet and access to the courtyard (30 m<sup>2</sup>)
- 2nd bedroom with mezzanine (37 m<sup>2</sup>)
- spacious vaulted cellars with access either from the small courtyard with well or from the living room.