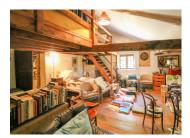

On the first floor:

- · Ist bedroom with own toilet and access to the courtyard (30 m<sup>2</sup>)
- 2nd bedroom with mezzanine (37 m<sup>2</sup>)
- spacious vaulted cellars with access either from the small courtyard with well or from the living room.