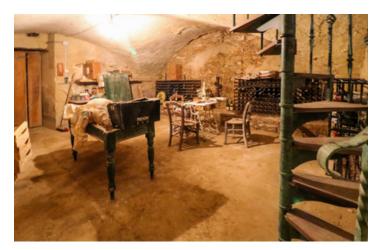

On the first floor:

- · Ist bedroom with own toilet and access to the courtyard (30 m<sup>2</sup>)
- 2nd bedroom with mezzanine (37 m<sup>2</sup>)
- spacious vaulted cellars with access either from the small courtyard with well or from the living room.