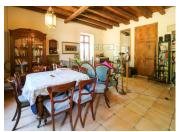

## LOCAL TAXES

Taxe foncière: 511 EUR

**EUR** Taxe habitation:

DESCRIPTION

This house offers on the ground floor.

- spacious living room (36 m<sup>2</sup>) with high ceiling and traditional tiling,
- dining room (35 m<sup>2</sup>) with fireplace and small kitchen,
- bathroom with bath, shower and toilet (7 m²),
- laundry room