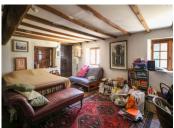

On the first floor:

- · Ist bedroom with own toilet and access to the courtyard (30 m<sup>2</sup>)
- 2nd bedroom with mezzanine (37 m<sup>2</sup>)
- spacious vaulted cellars with access either from the small courtyard with well or from the living room.