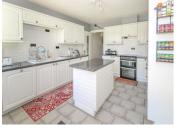

#### GROUND FLOOR :

Kitchen 15m<sup>2</sup> Office 14m<sup>2</sup> Dining room 21m<sup>2</sup> Living room 37m<sup>2</sup> Bedroom with en suite 20m<sup>2</sup> Shower room