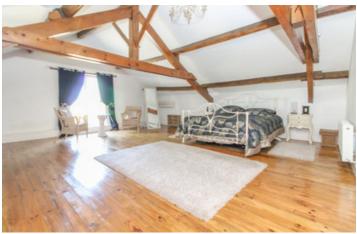

#### FIRST FLOOR :

Wide landing Master bedroom with en suite bathroom 70m<sup>2</sup> Bedroom with dressing and WC 25m<sup>2</sup>

OUTSIDE : Garage 42m<sup>2</sup> Workshop/Boiler room 35m<sup>2</sup> Barn 62m<sup>2</sup> Hangar Parking Garden