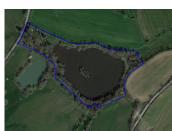

## IN BRIEF

This closed waters lake with its own access along a 100m track from a quiet country lane, is bounded by mature trees offering complete privacy in idyllic surroundings. It is fully stocked with around 160 carp ranging in size from 20 to 65 lbs and is approximately 15 feet deep at its deepest point. Previously the lake has been used as a 'drive-and-survive' destination focused on the UK market and has proved extremely popular with carp anglers. In addition to carp there is a large catfish (last weight was well over a 100lb) as well as perch, zander and pike.

The land is non-constructible but there is mains water at the site and there is a shower block and toilet. Accommodation on site comprises a 2-berth cabin with bunk beds and toilet/shower block. In addition, a...