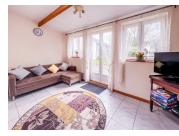

#### DESCRIPTION

Presently arranged as follows:-

On the ground floor:-Living room with fire place and woodburning stove, and space for family dining. Kitchen, fully fitted with a good range of base and wall units. Sun room, with direct access to the gardens Bedroom Shower room with WC

On the first floor:-

Landing leading to two double bedrooms, a single bedroom/office and a family shower room with WC.

Attached barn, divided into three parts, with two storeys and electricity in place.