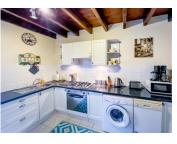

#### DESCRIPTION

Presently arranged as follows:-

On the ground floor:-Living room with fire place and woodburning stove, and space for family dining. Kitchen, fully fitted with a good range of base and wall units. Sun room, with direct access to the gardens Bedroom Shower room with WC