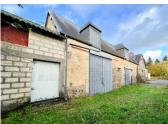

## IN BRIEF

Nestled at the end of a hamlet is this cute and cosy stone property, with large attached barn for renovation. In good condition, with an abundance of traditional features, large fireplace, exposed beams and lovely wooden floors. Benefitting from a ground floor bedroom & bathroom! Heating is provided by a woodburning stove and electric radiators.

Overlooking it's own grounds with orchard, above ground pool and decked terrace, ideal for those alfresco suppers.

The attached barn is deal for renovation into additional accommodation or a gite - subject to planning.

On the first floor:-

Landing leading to two double bedrooms, a single bedroom/office and a family shower room with WC.

Attached barn, divided into three parts, with two storeys and electricity in place.