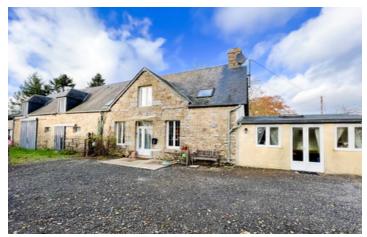

Ref: A25565LSL50

OFFER ACCEPTED Pretty 3/4 bedroom stone cottage with attached barn for renovation close to the town of Mortain

FNFRGY - DPF

## IN BRIEF

Nestled at the end of a hamlet is this cute and cosy stone property, with large attached barn for renovation. In good condition, with an abundance of traditional features, large fireplace, exposed beams and lovely wooden floors. Benefitting from a ground floor bedroom & bathroom! Heating is provided by a woodburning stove and electric radiators.

Overlooking it's own grounds with orchard, above ground pool and decked terrace, ideal for those alfresco suppers.

The attached barn is deal for renovation into additional accommodation or a gite - subject to planning.