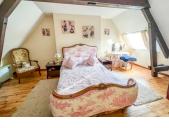

#### DESCRIPTION

Presently arranged as follows:-

On the ground floor:-Living room with fire place and woodburning stove, and space for family dining. Kitchen, fully fitted with a good range of base and wall units. Sun room, with direct access to the gardens Bedroom Shower room with WC