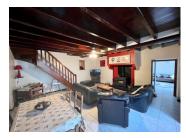

## IN BRIEF

Nestled at the end of a hamlet is this cute and cosy stone property, with large attached barn for renovation. In good condition, with an abundance of traditional features, large fireplace, exposed beams and lovely wooden floors. Benefitting from a ground floor bedroom & bathroom! Heating is provided by a woodburning stove and electric radiators.

#### DESCRIPTION

Presently arranged as follows:-

On the ground floor:-Living room with fire place and woodburning stove, and space for family dining. Kitchen, fully fitted with a good range of base and wall units. Sun room, with direct access to the gardens Bedroom Shower room with WC