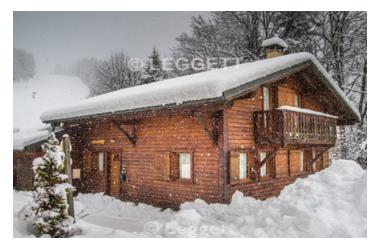

#### Classic alpine chalet with three bedrooms beside the piste and near the Perrières chair lift in Les Gets.

## IN BRIEF

Only 2 minutes walk and a short ski down to the 6 person Express chairlift at Les Perrieres at the entrance to the village of Les Gets. This lift gives direct access to the Portes du Soleil ski domain. This traditional Alpine Chalet is just 12 mins walk from the village centre. The ski hire shop is a 3 mins walk and a nearby free navette stop going to the village (every 30 mins in winter).

The chalet is set in a tranquil location and offers stunning views of the valley and Mont Chery. It is an ideal investment opportunity as the hamlet of la Turche has significantly increased in value in the last 5 years.

### DESCRIPTION

This 3 bedroom chalet offers direct access to the pistes, great mountain views in a quiet location, near Les Gets centre.

The chalet is in good condition throughout. However, there is also the option to build a new 4–5 bedroom chalet on this location and existing plans have already been drawn up. Previously, they received provisional approval from the Mairie. Please contact us for details.