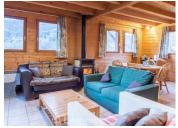

The property features 3 bedrooms & 2 bathrooms with all furniture included.

#### Main living space (100 sq m)

• Ground floor: entrance hallway; open plan living

NB. Quoted prices relate to euro transactions. Fluctuations in exchange rates are not the responsibility of the agency or those representing it. The agency and its representatives are not authorised to make or give guarantees relating to the property. These particulars do not form part of any contract but are to be taken as a general representation of the property. Any areas, measurements or distances are approximate. Text, photographs and plans, where applicable, are for guidance only. Leggett and its representatives have not tested services, equipment or facilities and cannot guarantee the same.