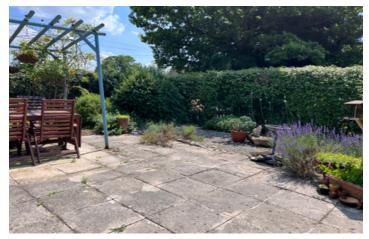

Outside there is a large terraced area as well as a generous mature garden.

The property has gates and is completely fenced. On the side of the house is a little garden shed perfect for garden tools and lawn mower.