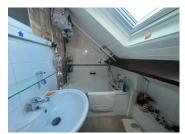

# DESCRIPTION

The property has a large open plan kitchen and dining room and a cosy sitting room with a wood burning fire. Upstairs is a bathroom and 2 bedrooms one of which has a door that leads out onto a little balcony with stone steps down to the garden.