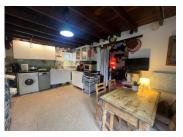

# DESCRIPTION

The property has a large open plan kitchen and dining room and a cosy sitting room with a wood burning fire. Upstairs is a bathroom and 2 bedrooms one of which has a door that leads out onto a little balcony with stone steps down to the garden.