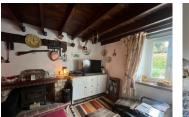

# DESCRIPTION

The property has a large open plan kitchen and dining room and a cosy sitting room with a wood burning fire. Upstairs is a bathroom and 2 bedrooms one of which has a door that leads out onto a little balcony with stone steps down to the garden.