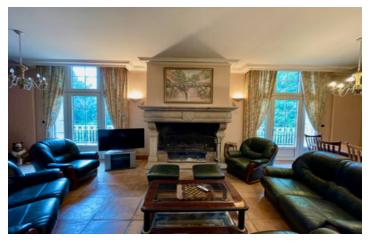

On the ground floor, you will find a 32m2 fitted kitchen opening onto a 40m2 terrace.

Lounge/dining room of 66m2 and independent study of 24m2.

A shower room with wc.

1st floor,

3 bedrooms/suites of 24, 18 and 16m2, each with its own bathroom and toilet.

The main house has a very large basement of 123m2.

On the ground floor, you will find a 32m2 fitted kitchen opening onto a 40m2 terrace.

You can relax by the fireplace in the 66m2 lounge/dining room or work in the adjacent 24m2 study.