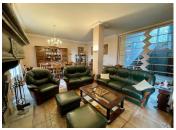

On the ground floor, you will find a 32m2 fitted kitchen opening onto a 40m2 terrace.

Lounge/dining room of 66m2 and independent study of 24m2.

A shower room with wc.

1st floor,

3 bedrooms/suites of 24, 18 and 16m2, each with its own bathroom and toilet.

The main house has a very large basement of 123m2.

On the ground floor, you will find a 32m2 fitted kitchen opening onto a 40m2 terrace.

You can relax by the fireplace in the 66m2 lounge/dining room or work in the adjacent 24m2 study.