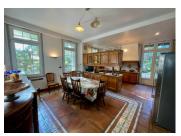

On the ground floor, you will find a 32m2 fitted kitchen opening onto a 40m2 terrace.

Lounge/dining room of 66m2 and independent study of 24m2.

A shower room with wc.

1st floor,

3 bedrooms/suites of 24, 18 and 16m2, each with its own bathroom and toilet.

The main house has a very large basement of 123m2.

On the ground floor, you will find a 32m2 fitted kitchen opening onto a 40m2 terrace.

You can relax by the fireplace in the 66m2 lounge/dining room or work in the adjacent 24m2 study.