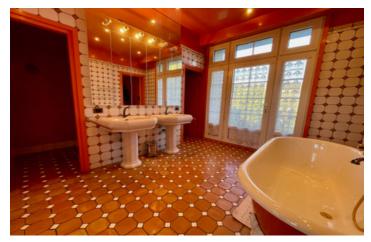

On the ground floor, you will find a 32m2 fitted kitchen opening onto a 40m2 terrace.

Lounge/dining room of 66m2 and independent study of 24m2.

A shower room with wc.

1st floor,

3 bedrooms/suites of 24, 18 and 16m2, each with its own bathroom and toilet.

The main house has a very large basement of 123m2.

On the ground floor, you will find a 32m2 fitted kitchen opening onto a 40m2 terrace.

You can relax by the fireplace in the 66m2 lounge/dining room or work in the adjacent 24m2 study.