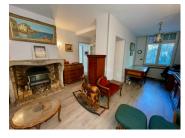

The main house has a very large basement of 123m2.

On the ground floor, you will find a 32m2 fitted kitchen opening onto a 40m2 terrace.

You can relax by the fireplace in the 66m2 lounge/dining room or work in the adjacent 24m2 study.