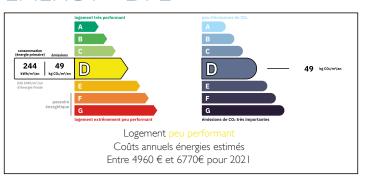

Ref: A25473GDU43

Price: 489 000 EUR

agency fees to be paid by the seller

#### Manor house and caretaker's cottage on 3400m2 of land in the heart of Pont Salomon















#### **ENERGY - DPE**



## INFORMATION

Town: Pont-Salomon

Department: Haute-Loire

Bed: 9

Bath: 7

Floor: 390 m2

Plot Size: 3397 m<sup>2</sup>

### IN BRIEF

Come and discover this majestic manor house!

As soon as you arrive, you'll discover almost 3,400m2 of beautiful wooded parkland leading to the main house and caretaker's cottage.

The main house has a very large basement of 123m2.

On the ground floor, you will find a 32m2 fitted kitchen opening onto a 40m2 terrace.

Lounge/dining room of 66m2 and independent study of 24m2.

A shower room with wc.

1st floor,

3 bedrooms/suites of 24, 18 and 16m2, each with its own bathroom and toilet.

A little extra that children will love: washbasins that adapt to their size!

NB. Quoted prices relate to euro transactions. Fluctuations in exchange rates are not the