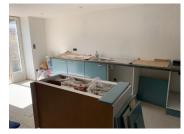

## DESCRIPTION

This semi attached 3 BEDROOM HOUSE requires the work to be finished. It has a new conforming septic tank (micro station) double glazing, good roof, electrics, most of the kitchen is fitted, as are the shower rooms. It will require a heating system. A lot of the materials are in place.

The accommodation is as follows

OPEN PLAN KITCHEN/LIVING ROOM (45m<sup>2</sup>) The living area has an attractive chimney, full height ceiling and a natural stone wall.

UTILITY ROOM with W.C. (not supplied) this room will house the hot water tank