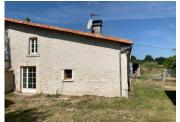

# A 3 bed semi-detached stone house. Garden, carport. Renovation to finish. semi-attached at rear of property.

## DESCRIPTION

This semi attached 3 BEDROOM HOUSE requires the work to be finished. It has a new conforming septic tank (micro station) double glazing, good roof, electrics, most of the kitchen is fitted, as are the shower rooms. It will require a heating system. A lot of the materials are in place.