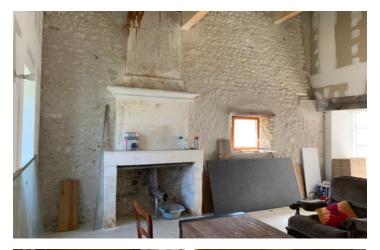

## DESCRIPTION

This semi attached 3 BEDROOM HOUSE requires the work to be finished. It has a new conforming septic tank (micro station) double glazing, good roof, electrics, most of the kitchen is fitted, as are the shower rooms. It will require a heating system. A lot of the materials are in place.

The accommodation is as follows

OPEN PLAN KITCHEN/LIVING ROOM (45m<sup>2</sup>) The living area has an attractive chimney, full height ceiling and a natural stone wall.

UTILITY ROOM with W.C. (not supplied) this room will house the hot water tank