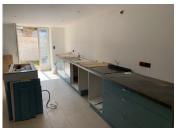

## DESCRIPTION

This semi attached 3 BEDROOM HOUSE requires the work to be finished. It has a new conforming septic tank (micro station) double glazing, good roof, electrics, most of the kitchen is fitted, as are the shower rooms. It will require a heating system. A lot of the materials are in place.

The accommodation is as follows

OPEN PLAN KITCHEN/LIVING ROOM (45m<sup>2</sup>) The living area has an attractive chimney, full height ceiling and a natural stone wall.

UTILITY ROOM with W.C. (not supplied) this room will house the hot water tank