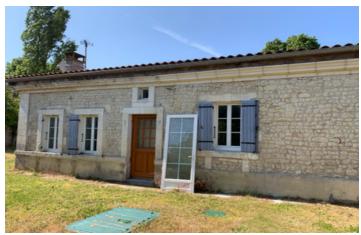

# A 3 bed semi-detached stone house. Garden, carport. Renovation to finish. semi-attached at rear of property.

### IN BRIEF

Situated on the edge of a hamlet, 10 minutes from N10 and Barbezieux which has all commerce, schools, doctors etc. 35 minutes to Angouleme and TGV link. I hour from Bordeaux.

**ENERGY - DPE** 

## DESCRIPTION

This semi attached 3 BEDROOM HOUSE requires the work to be finished. It has a new conforming septic tank (micro station) double glazing, good roof, electrics, most of the kitchen is fitted, as are the shower rooms. It will require a heating system. A lot of the materials are in place.