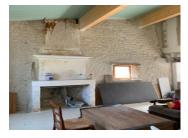

The accommodation is as follows

OPEN PLAN KITCHEN/LIVING ROOM (45m<sup>2</sup>) The living area has an attractive chimney, full height ceiling and a natural stone wall.

UTILITY ROOM with W.C. (not supplied) this room will house the hot water tank