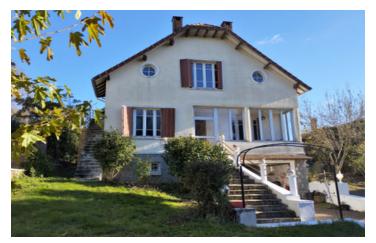

#### Detached village house with potential apartment

#### IN BRIEF

UNDER OFFER Large village house built on a basement

# DESCRIPTION

This house is situated on the edge of a village with amenities. The house sits in the middle of its garden with a private driveway. It is built on a basement which is divided into a garage area, boiler room and storage room. Steps lead to the main entrance and conservatory. The first level is divided into a lounge, two bedrooms, shower room, WC and kitchen. The kitchen gives access to the rear garden. The second level of the house could be reinstated as a separate apartment or used to extend the living space of the main part of the house. The apartment has its own external entrance and can also be accessed internally via the beautiful oak staircase. This level is made up of a hallway, three bedrooms, living room, kitchen and WC. A bathroom would need to be installed on this level. The property sits on just over a quarter of an acre of garden with plenty of space for parking, a vegetable patch and even to install a swimming pool. The property has mains gas central heating and is connected to the mains drains. Situated approximately 35 minutes from Limoges which has an airport for regular flights to and from the UK.