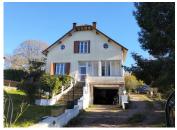

#### Detached village house with potential apartment

#### IN BRIEF

UNDER OFFER Large village house built on a basement

# DESCRIPTION

This house is situated on the edge of a village with amenities. The house sits in the middle of its garden with a private driveway. It is built on a basement which is divided into a garage area, boiler room and storage room. Steps lead to the main entrance and conservatory. The first level is divided into a lounge, two bedrooms, shower room, WC and kitchen. The kitchen gives access to the rear garden. The second level of the house could be reinstated as a separate apartment or used to extend the living space of the main part of the house. The apartment has its own external entrance and can also be accessed internally via the beautiful oak staircase. This level is made up of a hallway, three bedrooms, living room, kitchen and WC. A bathroom would need to be installed on this level. The property sits on just over a quarter of an acre of garden with plenty of space for parking, a vegetable patch and even to install a swimming pool. The property has mains gas central heating and is connected to the mains drains. Situated approximately 35 minutes from Limoges which has an airport for regular flights to and from the UK.