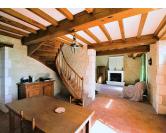

The house has a beautiful old wooden front door, which leads into the kitchen/dining room and sitting room with its beautiful open fireplace and doors leading to the back of the house and the garden. The boiler room is adjacent to the kitchen. Stairs lead from the kitchen to the bedroom with en-suite bathroom and toilet, and to a mezzanine overlooking the living room. The top floor of the house has an attic which could be used as a...

#### DESCRIPTION

Ground floor -Kitchen/dining room - 23.90 m<sup>2</sup> Living room - 28.20 m<sup>2</sup> Store room with the boiler - 19.90 m<sup>2</sup>.

First floor -Bedroom - 15.35 m<sup>2</sup> En-suite bathroom - 4.90 m<sup>2</sup> L-shaped mezzaninne - 12.65 m<sup>2</sup>