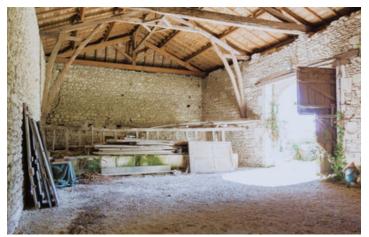

## IN BRIEF

Beautiful, substantial house with enormous potential. It could make a lovely family home.

You enter the property through an iron gate onto a large plot of land. Most of the land is at the rear and to one side of the property. In front of the house is a courtyard with a well and the entrance to the barn.

Top floor -Bedroom - 27.90 m<sup>2</sup> Possibility to have 2 more bedrooms plus bathroom next to this room. Beams are already in place to have flooring laid !

Barn - 119 m<sup>2</sup> Land - 7150 m<sup>2</sup>. Septic tank not compliant to current standards.