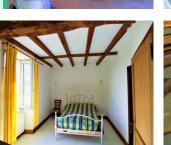

The house has a beautiful old wooden front door, which leads into the kitchen/dining room and sitting room with its beautiful open fireplace and doors leading to the back of the house and the garden. The boiler room is adjacent to the kitchen. Stairs lead from the kitchen to the bedroom with en-suite bathroom and toilet, and to a mezzanine overlooking the living room. The top floor of the house has an attic which could be used as a...

#### DESCRIPTION

Ground floor -Kitchen/dining room - 23.90 m<sup>2</sup> Living room - 28.20 m<sup>2</sup> Store room with the boiler - 19.90 m<sup>2</sup>.

First floor -Bedroom - 15.35 m<sup>2</sup> En-suite bathroom - 4.90 m<sup>2</sup> L-shaped mezzaninne - 12.65 m<sup>2</sup>