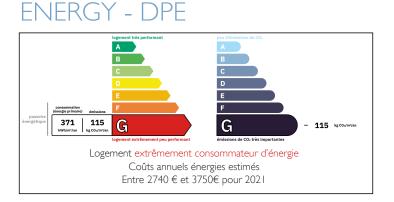

Property tax 600€ (taxe foncière) Septic tan non compliant.

Information about risks to which this property is exposed is available on the Géorisques website : https://www.georisques.gouv.fr