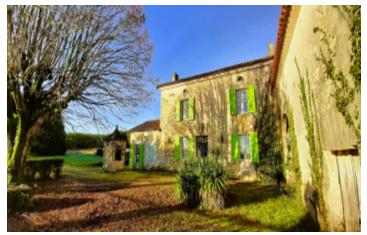

Large old house with beautiful stone walls and oak beams throughout. Big barn and large plot of land.

## IN BRIEF

Beautiful, substantial house with enormous potential. It could make a lovely family home.

You enter the property through an iron gate onto a large plot of land. Most of the land is at the rear and to one side of the property. In front of the house is a courtyard with a well and the entrance to the barn.

# INFORMATION

| Town:       | Cherval  |
|-------------|----------|
| Department: | Dordogne |
| Bed:        | I        |
| Bath:       | I        |
| Floor:      | 94 m2    |
| Plot Size:  | 7150 m2  |