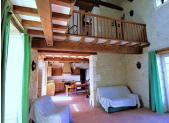

The house has a beautiful old wooden front door, which leads into the kitchen/dining room and sitting room with its beautiful open fireplace and doors leading to the back of the house and the garden. The boiler room is adjacent to the kitchen. Stairs lead from the kitchen to the bedroom with en-suite bathroom and toilet, and to a mezzanine overlooking the living room. The top floor of the house has an attic which could be used as a...

#### DESCRIPTION

Ground floor -Kitchen/dining room - 23.90 m<sup>2</sup> Living room - 28.20 m<sup>2</sup> Store room with the boiler - 19.90 m<sup>2</sup>.

First floor -Bedroom - 15.35 m<sup>2</sup> En-suite bathroom - 4.90 m<sup>2</sup> L-shaped mezzaninne - 12.65 m<sup>2</sup>