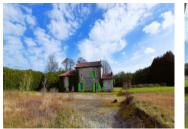

Large old house with beautiful stone walls and oak beams throughout. Big barn and large plot of land.

## IN BRIEF

Beautiful, substantial house with enormous potential. It could make a lovely family home.

You enter the property through an iron gate onto a large plot of land. Most of the land is at the rear and to one side of the property. In front of the house is a courtyard with a well and the entrance to the barn.