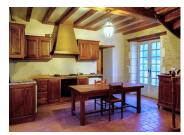

The house has a beautiful old wooden front door, which leads into the kitchen/dining room and sitting room with its beautiful open fireplace and doors leading to the back of the house and the garden. The boiler room is adjacent to the kitchen. Stairs lead from the kitchen to the bedroom with en-suite bathroom and toilet, and to a mezzanine overlooking the living room. The top floor of the house has an attic which could be used as a...

#### DESCRIPTION

Ground floor -Kitchen/dining room - 23.90 m<sup>2</sup> Living room - 28.20 m<sup>2</sup> Store room with the boiler - 19.90 m<sup>2</sup>.

First floor -Bedroom - 15.35 m<sup>2</sup> En-suite bathroom - 4.90 m<sup>2</sup> L-shaped mezzaninne - 12.65 m<sup>2</sup>