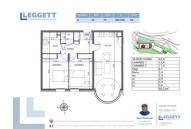

## INFORMATION

Town: Abondance

Department: Haute-Savoie

Bed: 2

Bath:

Floor: 66.3 m<sup>2</sup>

Plot Size: 0 m2

Particulars for off-plan purchases are intended as a guide only. Final finishes to the property may vary. Purchasers are advised to engage a solicitor to check the plans and specifications as laid out in their purchase contract with the developer.