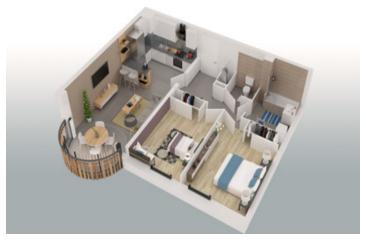

## INFORMATION

Town: Abondance

Department: Haute-Savoie

Bed: 2

Bath:

Floor: 66.3 m<sup>2</sup>

Plot Size: 0 m2

### DESCRIPTION

On the ground floor, you'll find a medical centre and daycare facilities.

Les Chalets d'Offaz is a building imbued with the spirit of the mountains, with the charm of tradition added to a fine touch of modernity: all the flats have Lumicene® bay windows, providing a living space bathed in natural light.