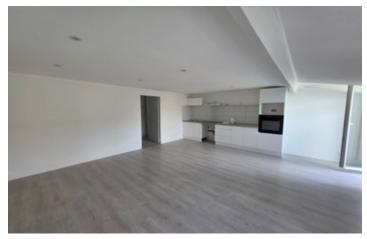

### N 7: Appartement F3 with big terrace.

### INFORMATION

Town: Périgueux

Department: Dordogne

Bed: 2

Bath:

Floor: 80 m<sup>2</sup>

Outside Space: 65 m2

### IN BRIEF

Located in Périgueux in the St Georges district, F3 with large terrace, rented with a 3-year lease valid until April 2025. Private terrace. Located on the 1st floor. This building was completely renovated in 2010 and is still being maintained. No work required. Individual electricity, mains drainage. First floor. Open kitchen and shower room. Close to town center and amenities. Bike room in shared cellar. Fiber optics. Condominium charges approx. 131 €/year. The current monthly rent for this apartment is €725, plus approximately €11 per month in condominium charges.

Entrance hall,  $35 \text{ m}^2$  living room with fitted kitchen and 2 bedrooms of approx. I I  $\text{m}^2$ , WC, and a  $4 \text{ m}^2$  study. Cupboards. Private  $60 \text{ m}^2$  terrace.

-----

Co-owned building of 9 units Provisional annual charges: 131€