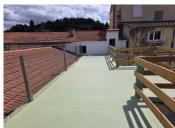

### IN BRIEF

Located in Périgueux in the St Georges district, F3 with large terrace, rented with a 3-year lease valid until April 2025. Private terrace. Located on the 1st floor. This building was completely renovated in 2010 and is still being maintained. No work required. Individual electricity, mains drainage. First floor. Open kitchen and shower room. Close to town center and amenities. Bike room in shared cellar. Fiber optics. Condominium charges approx. 131 €/year. The current monthly rent for this apartment is €725, plus approximately €11 per month in condominium charges.

Entrance hall,  $35 \text{ m}^2$  living room with fitted kitchen and 2 bedrooms of approx. I I  $\text{m}^2$ , WC, and a  $4 \text{ m}^2$  study. Cupboards. Private  $60 \text{ m}^2$  terrace.

-----

Co-owned building of 9 units Provisional annual charges: 131€