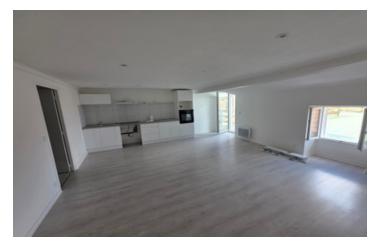

### IN BRIEF

Located in Périgueux in the St Georges district, F3 with large terrace, rented with a 3-year lease valid until April 2025. Private terrace. Located on the 1st floor. This building was completely renovated in 2010 and is still being maintained. No work required. Individual electricity, mains drainage. First floor. Open kitchen and shower room. Close to town center and amenities. Bike room in shared cellar. Fiber optics. Condominium charges approx. 131 €/year. The current monthly rent for this apartment is €725, plus approximately €11 per month in condominium charges.

Entrance hall,  $35 \text{ m}^2$  living room with fitted kitchen and 2 bedrooms of approx. I I  $\text{m}^2$ , WC, and a  $4 \text{ m}^2$  study. Cupboards. Private  $60 \text{ m}^2$  terrace.

-----

Co-owned building of 9 units Provisional annual charges: 131€