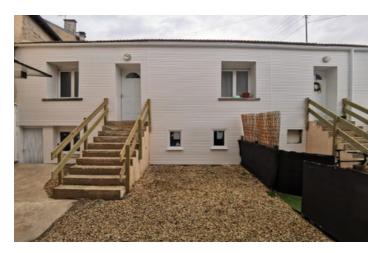

### IN BRIEF

Located in Périgueux in the St Georges district, F3 with garden terrace, rented with a 3-year lease valid until September 2026. Private terrace. This building was completely renovated in 2010 and is still being maintained. No work required. Individual electricity, drainage connected to mains drainage. Ground floor. Open-plan kitchen and shower room. Close to town centre and amenities. Bike room in shared cellar. Fibre optics. Co-ownership charges of around €131/year. The current monthly rent for this apartment is €675, plus approximately €11 per month in condominium charges.

### DESCRIPTION

Building for sale in its entirety or in lots of one or more flats: 2 FI, 3 F2, 3 F3 with terrace or garden from 63000€ to 138000€ depending on the flat and surface area. Voluntary managing agent. Separate meters, no gas, electric heating, parking in front of the building.