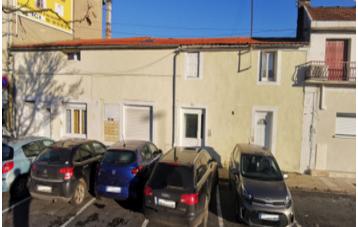

### DESCRIPTION

Building for sale in its entirety or in lots of one or more flats: 2 FI, 3 F2, 3 F3 with terrace or garden from 63000€ to 138000€ depending on the flat and surface area. Voluntary managing agent. Separate meters, no gas, electric heating, parking in front of the building.

\_\_\_\_\_

Co-owned building of 9 units Provisional annual charges: 131€

----

Information about risks to which this property is exposed is available on the Géorisques website : https://www.georisques.gouv.fr