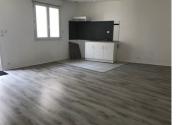

### IN BRIEF

Located in Périgueux in the St Georges district, F3 with garden terrace, rented with a 3-year lease valid until September 2026. Private terrace. This building was completely renovated in 2010 and is still being maintained. No work required. Individual electricity, drainage connected to mains drainage. Ground floor. Open-plan kitchen and shower room. Close to town centre and amenities. Bike room in shared cellar. Fibre optics. Co-ownership charges of around €131/year. The current monthly rent for this apartment is €675, plus approximately €11 per month in condominium charges.