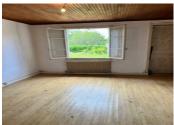

Boiler room 9.3m2 ( $2.88\text{m} \times 3.23\text{m}$ ) rear aspect, possibility to add a rear aspect window, De Dietrich oil boiler, hot water tank, door to loft aspect

Bedroom I - II,02m2 (3,8m  $\times$  2,9m) front aspect, wood flooring

Bedroom 2 - 12,87m2 (3, $14m \times 4,1m$ ) front aspect, wood flooring

Shower room 1,26m2 (1,47m  $\times$  0,86m) rear aspect, no window

Separate wc 1,24m2 (0,88m  $\times$  1,42m) rear aspect, no window