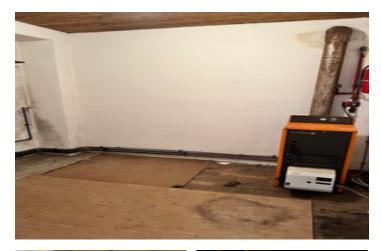

Boiler room 9.3m2 ( $2.88\text{m} \times 3.23\text{m}$ ) rear aspect, possibility to add a rear aspect window, De Dietrich oil boiler, hot water tank, door to loft aspect

Bedroom I - II,02m2 (3,8m  $\times$  2,9m) front aspect, wood flooring