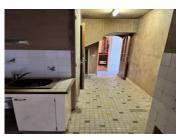

#### **HOUSE**

Entrance 4,9m2 (5,47m  $\times$  0,9m) wood flooring, entrance to cellar under flooring

Lounge 15,6m2 (3,9m × 4m) front aspect, wood flooring

Kitchen II,5m2 (2,78m  $\times$  I,1m - 3,4m  $\times$  2,5m) tiled flooring, side aspect window