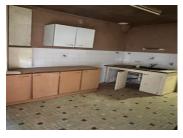

# DESCRIPTION

A good solid stone house with a recent roof, which was installed in approx 2003. A lovely renovation project to get your teeth into. Electric and water is already on-site. The wood flooring and the wood frame single glazed windows are in good condition. The room configuration could possibly be altered. New plumbing, sanitary wear and a new kitchen would be recommended. There is a septic tank at the property but this does not conform to current regulations so it will require an upgrade.

#### **HOUSE**

Entrance 4,9m2 (5,47m  $\times$  0,9m) wood flooring, entrance to cellar under flooring

Lounge 15,6m2 (3,9m × 4m) front aspect, wood flooring

Kitchen II,5m2 (2,78m  $\times$  I,1m - 3,4m  $\times$  2,5m) tiled flooring, side aspect window