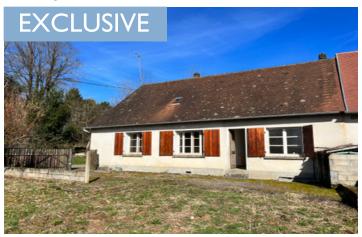

### IN BRIEF

A super renovation project; solid stone building with recent roof situated in a quiet edge of village hamlet just a short distance to commerces in La Coquille which, also has a train station.

# DESCRIPTION

A good solid stone house with a recent roof, which was installed in approx 2003. A lovely renovation project to get your teeth into. Electric and water is already on-site. The wood flooring and the wood frame single glazed windows are in good condition. The room configuration could possibly be altered. New plumbing, sanitary wear and a new kitchen would be recommended. There is a septic tank at the property but this does not conform to current regulations so it will require an upgrade.