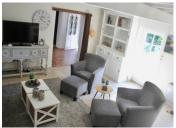

## IN BRIEF

On the ground floor:

entrance hall with separate toilet, bathroom, kitchen, living room, office, fitted wardrobes. On the 1st floor:

2 bedrooms, bathroom, dressing room, office, storage.

Attic

You access the estate via a lovely private driveway under the trees to the front door. Plenty of parking in front of the house. You enter through the front door into the entrance hall. This is a beautiful, spacious entrance hall with an open ceiling that brings in light from the upper floor. In the entrance hall there is a separate toilet, a bathroom with shower and sink (connection for a washing machine and dryer) and built-in wardrobes with plenty of storage space.