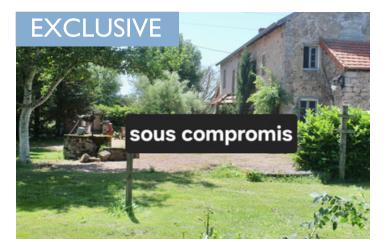

#### DESCRIPTION

This is a very beautiful house, completely restored, and located in Grury, a quiet village in the south of Burgundy. The house is currently used as a holiday home and is rented out as a gîte.

You access the estate via a lovely private driveway under the trees to the front door. Plenty of parking in front of the house. You enter through the front door into the entrance hall. This is a beautiful, spacious entrance hall with an open ceiling that brings in light from the upper floor. In the entrance hall there is a separate toilet, a bathroom with shower and sink (connection for a washing machine and dryer) and built-in wardrobes with plenty of storage space.