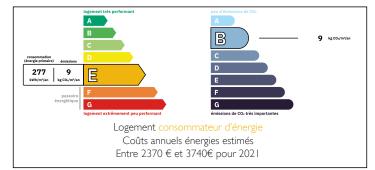

House with kitchen, living room, 2 bedrooms, 2 bathrooms, 2 toilets, grenier, dépendances. Cave.











#### ENERGY - DPE



# INFORMATION

| Town:       | Grury          |
|-------------|----------------|
| Department: | Saône-et-Loire |
| Bed:        | 2              |
| Bath:       | 2              |
| Floor:      | 168 m2         |
| Plot Size:  | 6456 m2        |

## IN BRIEF

On the ground floor:

entrance hall with separate toilet, bathroom, kitchen, living room, office, fitted wardrobes. On the 1st floor:

2 bedrooms, bathroom, dressing room, office, storage.

Attic

Wine-Cellar.

Technical room.

Garage

Covered terrace. Workshop with lawn mower.

Wood storage.

2 wells.

2001 hot water boiler. (electric)

Heated with pellet stove, wood burning stove, electric heating (controlled by mobile phone). Connected to the mains drains.

Double glazing throughout.

The house is sold furnished. And the garden