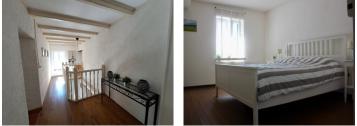

## IN BRIEF

On the ground floor:

entrance hall with separate toilet, bathroom, kitchen, living room, office, fitted wardrobes. On the 1st floor:

2 bedrooms, bathroom, dressing room, office, storage.

Attic

You access the estate via a lovely private driveway under the trees to the front door. Plenty of parking in front of the house. You enter through the front door into the entrance hall. This is a beautiful, spacious entrance hall with an open ceiling that brings in light from the upper floor. In the entrance hall there is a separate toilet, a bathroom with shower and sink (connection for a washing machine and dryer) and built-in wardrobes with plenty of storage space.