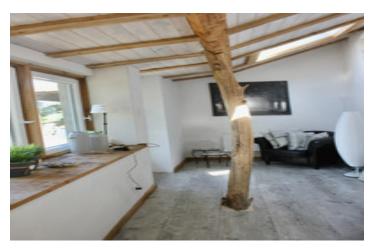

## IN BRIEF

On the ground floor:

entrance hall with separate toilet, bathroom, kitchen, living room, office, fitted wardrobes. On the 1st floor:

2 bedrooms, bathroom, dressing room, office, storage.

Attic