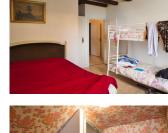

Ground floor : an entrance hall and on the left hand side the space used as a brocante shop.

First floor : 3 bedrooms, 2 bathrooms, a kitchen and a living-dining room. Second floor an attic room and storage space.