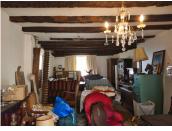

Ground floor : an entrance hall and on the left hand side the space used as a brocante shop.

First floor : 3 bedrooms, 2 bathrooms, a kitchen and a living-dining room. Second floor an attic room and storage space.