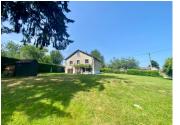

### Charming detached 3 bedroom property with beautiful garden, close to Rochechouart.

#### Exterior and outbuildings

The outside space approximately (2084m<sup>2</sup>) is breathtaking. From the rear of the property there is a pretty seating area, which takes in the full splendour of the garden which is level, at this point, then gently rolls away towards a small bridge which crosses a small stream taking you to the meadow. It is mostly laid to lawn with several majestic trees and shrubs, and mature hedging provides a private and sheltered aspect.