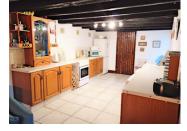

### Ground Floor (59m<sup>2</sup>)

Open plan lounge with wood burner leading to; Spacious formal dining room and open plan kitchen, WC with storage, which leads to the garden.