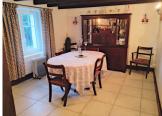

### Ground Floor (59m<sup>2</sup>)

Open plan lounge with wood burner leading to; Spacious formal dining room and open plan kitchen, WC with storage, which leads to the garden.