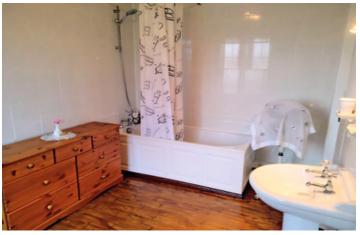

#### First floor

Pretty hourse shoe landing area (12m<sup>2</sup>) with access to the attic, and leading to; Bedroom 1 (13m<sup>2</sup>) with views of the garden, and ensuite (3.74m<sup>2</sup>) Bedroom 2 (10m<sup>2</sup>) Bedroom 3 (10m<sup>2</sup>) Family bathroom 1 (8m<sup>2</sup>) with shower over bath, basin, toilet and built in storage.