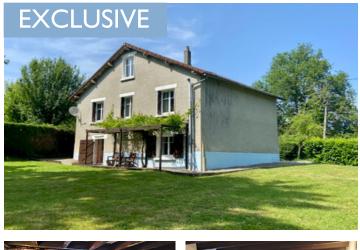

### Charming detached 3 bedroom property with beautiful garden, close to Rochechouart.

# IN BRIEF

This property has been renovated to a very good standard maintaining many of the original features. The ground floor provides open plan and spacious living with lounge, formal dining, kitchen / diner, which opens out to the most beautiful private garden with stream. On the first floor, there are 3 bedrooms; one has a shower room, family bathroom , and access to the loft which is fully insulated, and ready for conversion to provide more space, if required.

#### Exterior and outbuildings

The outside space approximately (2084m<sup>2</sup>) is breathtaking. From the rear of the property there is a pretty seating area, which takes in the full splendour of the garden which is level, at this point, then gently rolls away towards a small bridge which crosses a small stream taking you to the meadow. It is mostly laid to lawn with several majestic trees and shrubs, and mature hedging provides a private and sheltered aspect.