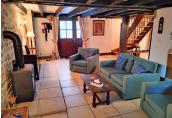

### Ground Floor (59m<sup>2</sup>)

Open plan lounge with wood burner leading to; Spacious formal dining room and open plan kitchen, WC with storage, which leads to the garden.

## DESCRIPTION

This charming house is ready to move into today. It is immacualately presented retaining many of the original features including; oak flooring on the first floor, and impressive beams throughout the property. It offers comfortable living ideal either as a permanent or holiday home.