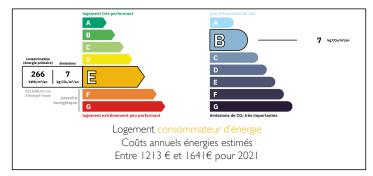

### Charming detached 3 bedroom property with beautiful garden, close to Rochechouart.











### ENERGY - DPE



# INFORMATION

| Town:       | Vayres       |
|-------------|--------------|
| Department: | Haute-Vienne |
| Bed:        | 3            |
| Bath:       | 2            |
| Floor:      | I25 m2       |
| Plot Size:  | 2470 m2      |

# IN BRIEF

This property has been renovated to a very good standard maintaining many of the original features. The ground floor provides open plan and spacious living with lounge, formal dining, kitchen / diner, which opens out to the most beautiful private garden with stream. On the first floor, there are 3 bedrooms; one has a shower room, family bathroom , and access to the loft which is fully insulated, and ready for conversion to provide more space, if required.

Situated on the edge of the village, with village store, and boulangerie, and less than 10 m