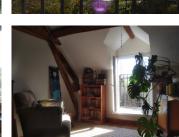

### DESCRIPTION

The house consists of:

Front door into cosy, light lounge with wood burning stove. Double glazed windows to the front with the views!

Door into good size kitchen /diner with wall and floor cupboards and a walk in larder. Tiled floor and double glazed windows to front.

Also from the lounge is an inner hallway with a back door leading to the garden and a shower room and separate W.C.

The stairs are in the corner of the lounge and lead up to a landing area off which are two good sized bedrooms. The master bedroom has a dormer window with a Juliette balcon with railing making the most of the stunning views out of the front of the property.