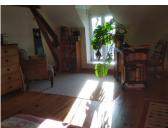

### DESCRIPTION

The house consists of:

Front door into cosy, light lounge with wood burning stove. Double glazed windows to the front with the views!

Door into good size kitchen /diner with wall and floor cupboards and a walk in larder. Tiled floor and double glazed windows to front.