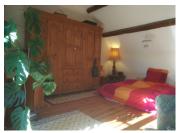

Also from the lounge is an inner hallway with a back door leading to the garden and a shower room and separate W.C.

The stairs are in the corner of the lounge and lead up to a landing area off which are two good sized bedrooms. The master bedroom has a dormer window with a Juliette balcon with railing making the most of the stunning views out of the front of the property.