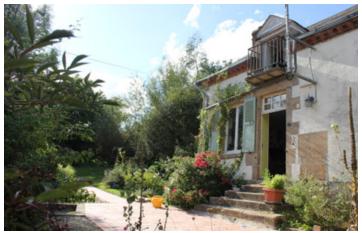

#### Nicely renovated two bedroom detached house with exceptional views

### DESCRIPTION

The house consists of:

Front door into cosy, light lounge with wood burning stove. Double glazed windows to the front with the views!

Door into good size kitchen /diner with wall and floor cupboards and a walk in larder. Tiled floor and double glazed windows to front.

Also from the lounge is an inner hallway with a back door leading to the garden and a shower room and separate W.C.

The stairs are in the corner of the lounge and lead up to a landing area off which are two good sized bedrooms. The master bedroom has a dormer window with a Juliette balcon with railing making the most of the stunning views out of the front of the property.