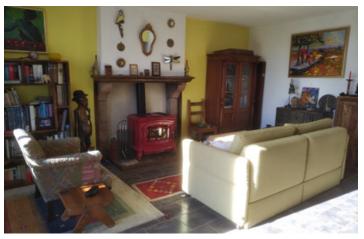

### DESCRIPTION

The house consists of:

Front door into cosy, light lounge with wood burning stove. Double glazed windows to the front with the views!

Door into good size kitchen /diner with wall and floor cupboards and a walk in larder. Tiled floor and double glazed windows to front.