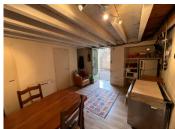

#### IN BRIEF

A charming village house, habitable and full of character, but in need of some renovation. It would make a great holiday home with the amenities of the village within walking distance.

There is an attached barn / garage which offers huge potential to develop the property. There is an area of outside space in front of the house.

On the ground floor is the kitchen / dining room, with WC and shower off. The first floor is a bright living room with wood-burning stove, and the top floor has 2 good sized bedrooms, each with wardrobe space..

### DESCRIPTION

Room sizes

Kitchen / dining room: 28m2

WC: 1.5m2 Shower: 3m2 Living room: 22m2

Bedroom 1: 11m2 + wardrobe Bedroom 2: 9m2 + wardrobe

Attached garage / barn 28m2 plus 2 additional

storeys

Outside space: 20m2