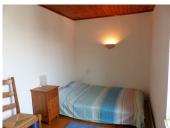

On the ground floor is the kitchen / dining room, with WC and shower off. The first floor is a bright living room with wood-burning stove, and the top floor has 2 good sized bedrooms, each with wardrobe space..

### DESCRIPTION

Room sizes

Kitchen / dining room: 28m2

WC: 1.5m2 Shower: 3m2 Living room: 22m2

Bedroom 1: 11m2 + wardrobe Bedroom 2: 9m2 + wardrobe

Attached garage / barn 28m2 plus 2 additional

storeys

Outside space: 20m2