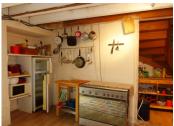

On the ground floor is the kitchen / dining room, with WC and shower off. The first floor is a bright living room with wood-burning stove, and the top floor has 2 good sized bedrooms, each with wardrobe space..

### DESCRIPTION

Room sizes

Kitchen / dining room: 28m2

WC: 1.5m2 Shower: 3m2 Living room: 22m2

Bedroom 1: 11m2 + wardrobe Bedroom 2: 9m2 + wardrobe

Attached garage / barn 28m2 plus 2 additional

storeys

Outside space: 20m2