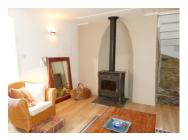

On the ground floor is the kitchen / dining room, with WC and shower off. The first floor is a bright living room with wood-burning stove, and the top floor has 2 good sized bedrooms, each with wardrobe space..

### DESCRIPTION

Room sizes

Kitchen / dining room: 28m2

WC: 1.5m2 Shower: 3m2 Living room: 22m2

Bedroom 1: 11m2 + wardrobe Bedroom 2: 9m2 + wardrobe

Attached garage / barn 28m2 plus 2 additional

storeys

Outside space: 20m2