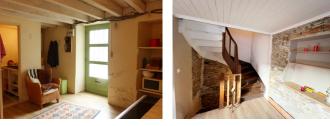

On the ground floor is the kitchen / dining room, with WC and shower off. The first floor is a bright living room with wood-burning stove, and the top floor has 2 good sized bedrooms, each with wardrobe space..

### DESCRIPTION

Room sizes

Kitchen / dining room: 28m2

WC: 1.5m2 Shower: 3m2 Living room: 22m2

Bedroom 1: 11m2 + wardrobe Bedroom 2: 9m2 + wardrobe

Attached garage / barn 28m2 plus 2 additional

storeys

Outside space: 20m2