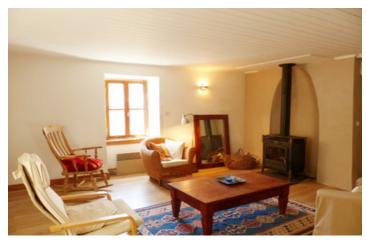

On the ground floor is the kitchen / dining room, with WC and shower off. The first floor is a bright living room with wood-burning stove, and the top floor has 2 good sized bedrooms, each with wardrobe space..

### DESCRIPTION

Room sizes

Kitchen / dining room: 28m2

WC: 1.5m2 Shower: 3m2 Living room: 22m2

Bedroom 1: 11m2 + wardrobe Bedroom 2: 9m2 + wardrobe

Attached garage / barn 28m2 plus 2 additional

storeys

Outside space: 20m2