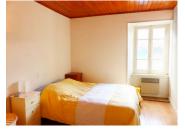

On the ground floor is the kitchen / dining room, with WC and shower off. The first floor is a bright living room with wood-burning stove, and the top floor has 2 good sized bedrooms, each with wardrobe space..

### DESCRIPTION

Room sizes

Kitchen / dining room: 28m2

WC: 1.5m2 Shower: 3m2 Living room: 22m2

Bedroom 1: 11m2 + wardrobe Bedroom 2: 9m2 + wardrobe

Attached garage / barn 28m2 plus 2 additional

storeys

Outside space: 20m2