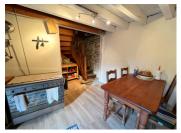

#### IN BRIEF

A charming village house, habitable and full of character, but in need of some renovation. It would make a great holiday home with the amenities of the village within walking distance.

There is an attached barn / garage which offers huge potential to develop the property. There is an area of outside space in front of the house.

On the ground floor is the kitchen / dining room, with WC and shower off. The first floor is a bright living room with wood-burning stove, and the top floor has 2 good sized bedrooms, each with wardrobe space..

### DESCRIPTION

Room sizes

Kitchen / dining room: 28m2

WC: 1.5m2 Shower: 3m2 Living room: 22m2

Bedroom 1: 11m2 + wardrobe Bedroom 2: 9m2 + wardrobe

Attached garage / barn 28m2 plus 2 additional

storeys

Outside space: 20m2