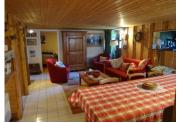

The open plan living, dining and kitchen area is over 50m2 and the vaulted ceiling gives this space real charm.

The BIG bonus; this property has a terrace and substantial GARDEN to the front with north east. views over the valley PLUS room to park 2 or 3 cars; this makes it a great property for summer use as well.

# DESCRIPTION

The accommodation comprises.

Superb vaulted living and dining area with open plan fitted kitchen; in total this area is just over 51m2. There is a wood burning stove for those cosy evenings by the fire.