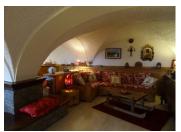

The open plan living, dining and kitchen area is over 50m2 and the vaulted ceiling gives this space real charm.

The BIG bonus; this property has a terrace and substantial GARDEN to the front with north east. views over the valley PLUS room to park 2 or 3 cars; this makes it a great property for summer use as well.

# DESCRIPTION

The accommodation comprises.

Superb vaulted living and dining area with open plan fitted kitchen; in total this area is just over 51m2. There is a wood burning stove for those cosy evenings by the fire.