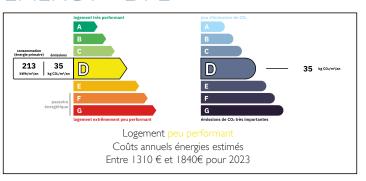

Ref: A25192DC73

Price: 435 000 EUR

agency fees to be paid by the seller

### A lovely renovated 2 bedroom apartment with private parking, terrace and garden. Montalbert, La Plagne











## FNFRGY - DPF



# INFORMATION

Town: LA PLAGNE

Department: Savoie

Bed: 2

2 Bath:

Floor: 94 m2

Outside Space: 200 m<sup>2</sup>

## IN BRIEF

What a lovely and unique apartment for sale in the ski village of Montalbert, La Plagne, Paradiski.

This 2 double bedroom apartment is a superb ground floor renovation and offers an official 94,2m2 of habitable space. Next door is a "dependence" of 35m2 that provides excellent storage but could be knocked through provide additional to accommodation.

The open plan living, dining and kitchen area is over 50m2 and the vaulted ceiling gives this space real charm.

The BIG bonus; this property has a terrace and substantial GARDEN to the front with north east. views over the valley PLUS room to park 2 or 3 cars; this makes it a great property for summer use as wel