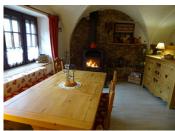

# DESCRIPTION

The accommodation comprises.

Superb vaulted living and dining area with open plan fitted kitchen; in total this area is just over 51m2. There is a wood burning stove for those cosy evenings by the fire.