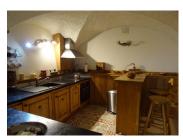

# DESCRIPTION

The accommodation comprises.

Superb vaulted living and dining area with open plan fitted kitchen; in total this area is just over 51m2. There is a wood burning stove for those cosy evenings by the fire.