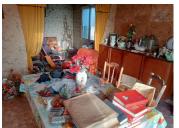

### DESCRIPTION

The living area: The corridor leads to the living room (29m²), kitchen (10m²), 3 bedrooms (10m²) and a bathroom (6m²).

Basement: garage used as laundry room, workshop and storage space.

Adjoining garden with space for a vegetable patch, fruit trees and fountain.

Heating system: oil-fired central heating.

Sewage system: septic tank.

The house has not been lived in for many years and is in need of renovation, cleaning and tidying.

A separate plot of 484 m<sup>2</sup>, 50 metres away, is also part of the sale.