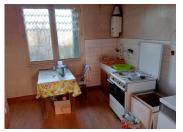

### DESCRIPTION

The living area: The corridor leads to the living room (29m²), kitchen (10m²), 3 bedrooms (10m²) and a bathroom (6m²).

Basement: garage used as laundry room, workshop and storage space.

Adjoining garden with space for a vegetable patch, fruit trees and fountain.