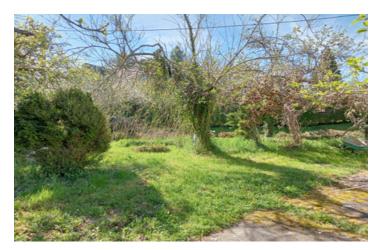

#### Single-storey house built in 1967 with basement to renovate, garden, garage and spring.

### IN BRIEF

Practical house to renovate with garden close to all amenities and exceptional natural surroundings. The house has not been lived in for a long time and has remained "in its original state"... Renovations and storage are essential. The garden will also require some maintenance.

### DESCRIPTION

The living area: The corridor leads to the living room (29m²), kitchen (10m²), 3 bedrooms (10m²) and a bathroom (6m²).

Basement: garage used as laundry room, workshop and storage space.

Adjoining garden with space for a vegetable patch, fruit trees and fountain.