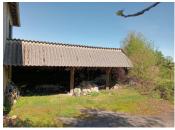

### DESCRIPTION

The living area: The corridor leads to the living room (29m²), kitchen (10m²), 3 bedrooms (10m²) and a bathroom (6m²).

Basement: garage used as laundry room, workshop and storage space.

Adjoining garden with space for a vegetable patch, fruit trees and fountain.

Heating system: oil-fired central heating.

Sewage system: septic tank.

The house has not been lived in for many years and is in need of renovation, cleaning and tidying.

A separate plot of 484 m<sup>2</sup>, 50 metres away, is also part of the sale.