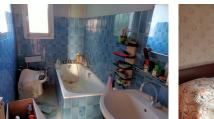

### DESCRIPTION

The living area: The corridor leads to the living room (29m²), kitchen (10m²), 3 bedrooms (10m²) and a bathroom (6m²).

Basement: garage used as laundry room, workshop and storage space.

Adjoining garden with space for a vegetable patch, fruit trees and fountain.