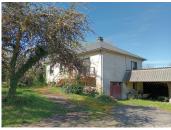

#### Single-storey house built in 1967 with basement to renovate, garden, garage and spring.

## INFORMATION

Town: Marcillac-la-Croisille

Department: Corrèze

Bed: 3

Bath:

Floor: 75 m<sup>2</sup>

Plot Size: 547 m<sup>2</sup>

### DESCRIPTION

The living area: The corridor leads to the living room (29m²), kitchen (10m²), 3 bedrooms (10m²) and a bathroom (6m²).

Basement: garage used as laundry room, workshop and storage space.

Adjoining garden with space for a vegetable patch, fruit trees and fountain.