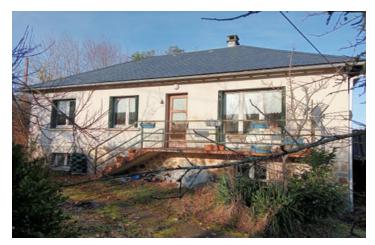

#### Single-storey house built in 1967 with basement to renovate, garden, garage and spring.

### IN BRIEF

Practical house to renovate with garden close to all amenities and exceptional natural surroundings. The house has not been lived in for a long time and has remained "in its original state"... Renovations and storage are essential. The garden will also require some maintenance.

### DESCRIPTION

The living area: The corridor leads to the living room (29m²), kitchen (10m²), 3 bedrooms (10m²) and a bathroom (6m²).

Basement: garage used as laundry room, workshop and storage space.

Adjoining garden with space for a vegetable patch, fruit trees and fountain.