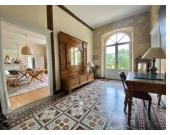

Ground floor: Entrance hall with original cement tiles Dining room with stone fireplace and beautiful wooden floor: 35 m2 Sitting room with marble fireplace: 35m2 Fully equipped kitchen with vintage tiles: 25m2 Office space WC

Ist floor - accessed via a beautiful stone staircase Bedroom with ensuite 1: 35m2 Bedroom 3: 12m2 Bedroom 4: 16m2 Bedroom 5: 20m2 Bathroom WC

Studio/apartment comprises: Living room with kitchen Shower room and WC Bedroom on mezzanine