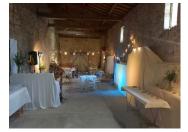

Detached barn: 90m2 Attached barn (accessed via the sitting room): 70m2 New pool 8x4m (chlorine)

Double glazing Gas central heating

-----

Information about risks to which this property is exposed is available on the Géorisques website : https://www.georisques.gouv.fr