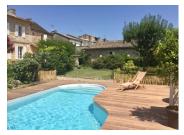

Detached barn: 90m2 Attached barn (accessed via the sitting room): 70m2 New pool 8x4m (chlorine)

Double glazing Gas central heating

-----

Information about risks to which this property is exposed is available on the Géorisques website : https://www.georisques.gouv.fr