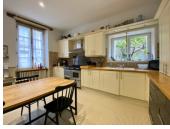

Ground floor: Entrance hall with original cement tiles Dining room with stone fireplace and beautiful wooden floor: 35 m2 Sitting room with marble fireplace: 35m2 Fully equipped kitchen with vintage tiles: 25m2 Office space WC