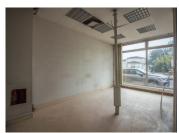

Ref: A25149DGE16 Price: 97 000 EUR

agency fees included: 8 % TTC to be paid by the buyer (90 000 EUR without fees)

Angoulême business premises 105 m2 comprising 4 offices, reception hall, technical room, storeroom.

## DESCRIPTION

Located close to the train station (Paris 1h40 and Bordeaux 35mn) and on a busy avenue with good visibility, this large 105m<sup>2</sup> premises offers great conversion potential for a service or independent business.