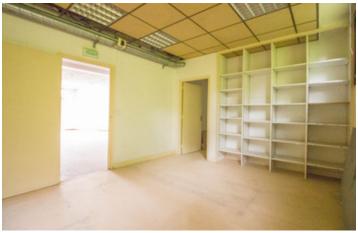

Ref: A25149DGE16 Price: 97 000 EUR

agency fees included: 8 % TTC to be paid by the buyer (90 000 EUR without fees)

Angoulême business premises 105 m2 comprising 4 offices, reception hall, technical room, storeroom.

## DESCRIPTION

Located close to the train station (Paris 1h40 and Bordeaux 35mn) and on a busy avenue with good visibility, this large 105m<sup>2</sup> premises offers great conversion potential for a service or independent business.