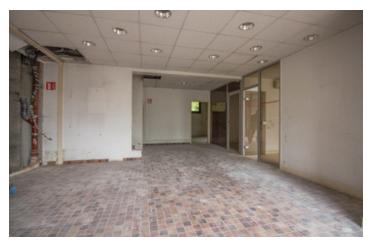

Ref: A25149DGE16 Price: 97 000 EUR

agency fees included: 8 % TTC to be paid by the buyer (90 000 EUR without fees)

Angoulême business premises 105 m2 comprising 4 offices, reception hall, technical room, storeroom.

## DESCRIPTION

Located close to the train station (Paris 1h40 and Bordeaux 35mn) and on a busy avenue with good visibility, this large 105m<sup>2</sup> premises offers great conversion potential for a service or independent business.