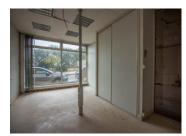

Ref: A25149DGE16 Price: 97 000 EUR

agency fees included: 8 % TTC to be paid by the buyer (90 000 EUR without fees)

Angoulême business premises 105 m2 comprising 4 offices, reception hall, technical room, storeroom.

## DESCRIPTION

Located close to the train station (Paris 1h40 and Bordeaux 35mn) and on a busy avenue with good visibility, this large 105m<sup>2</sup> premises offers great conversion potential for a service or independent business.