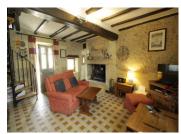

#### DESCRIPTION

The house style is traditional with wooden beams and wood burning fire with feature fireplace
The garden is located to the rear of the property, where there is parking and a small outbuilding.
The property is ideally located for access to the village of Argenton l'Eglise where you will find a bar, bank, tabac, hairdressers etc.