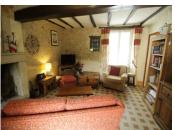

#### DESCRIPTION

The house style is traditional with wooden beams and wood burning fire with feature fireplace
The garden is located to the rear of the property, where there is parking and a small outbuilding.
The property is ideally located for access to the village of Argenton l'Eglise where you will find a bar, bank, tabac, hairdressers etc.