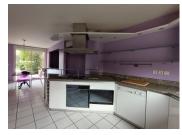

### IN BRIEF

House built in 1996 with 90m2 basement

Ground floor: entrance hall, fitted and equipped kitchen, living room with open fireplace, living room, office area.

First floor: 4 bedrooms including I suite, bedrooms with fitted closets, high ceilings, several shower rooms