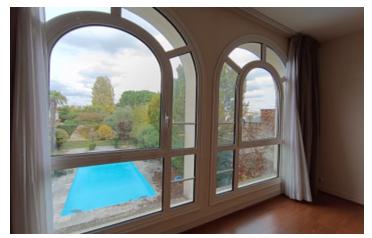

### IN BRIEF

House built in 1996 with 90m2 basement

Ground floor: entrance hall, fitted and equipped kitchen, living room with open fireplace, living room, office area.

First floor: 4 bedrooms including I suite, bedrooms with fitted closets, high ceilings, several shower rooms

I reception garden 54 M2 and rear garden 372 m2

- I swimming pool 6/11
- I Garage for at least 2 cars