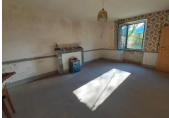

Superb house comprising, on the ground floor, an  $18 \text{ m}^2$  lounge and a  $26 \text{ m}^2$  kitchen/dining room. First floor: 2 bedrooms of 20 and 16 m<sup>2</sup> and a 7 m<sup>2</sup> room for a shower room.