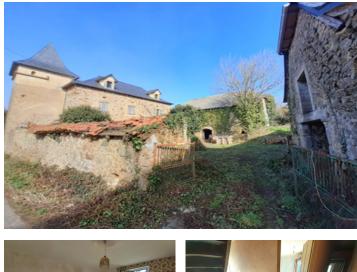

#### IN BRIEF

Beautiful traditional farmhouse in need of restoration comprising a house of approx. 107 m<sup>2</sup>, 2 barns and 1 hangar on flat, enclosed land of 2128 m<sup>2</sup>.

The roof of the house was completely redone in 2022 and the aluminium double-glazed windows were also installed in 2022. The roof of a barn is also brand new.

There is potential to extend by converting the attic space, which has a floor area of  $52 \text{ m}^2$ .

A number of outbuildings provide scope for different types of project:

- a 2-storey barn of approx. 190 m<sup>2</sup>,
- a 2nd barn of 83 m<sup>2</sup> on 2 levels,