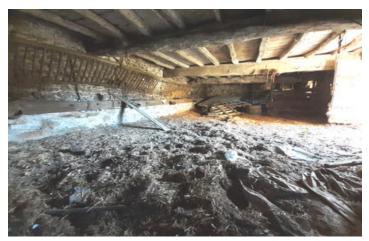

There is potential to extend by converting the attic space, which has a floor area of  $52 \text{ m}^2$ .

A number of outbuildings provide scope for different types of project:

- a 2-storey barn of approx. 190 m<sup>2</sup>,
- a 2nd barn of 83 m<sup>2</sup> on 2 levels,