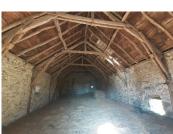

There is potential to extend by converting the attic space, which has a floor area of  $52 \text{ m}^2$ .

A number of outbuildings provide scope for different types of project:

- a 2-storey barn of approx. 190 m<sup>2</sup>,
- a 2nd barn of 83 m<sup>2</sup> on 2 levels,