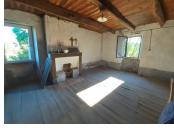

Superb house comprising, on the ground floor, an  $18 \text{ m}^2$  lounge and a  $26 \text{ m}^2$  kitchen/dining room. First floor: 2 bedrooms of 20 and 16 m<sup>2</sup> and a 7 m<sup>2</sup> room for a shower room.