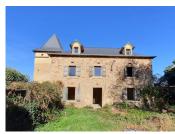

#### Farm to renovate: beautiful typical house with 2 barns, land of 2128 m

ENERGY - DPE

#### IN BRIEF

Beautiful traditional farmhouse in need of restoration comprising a house of approx. 107 m<sup>2</sup>, 2 barns and 1 hangar on flat, enclosed land of 2128 m<sup>2</sup>.

The roof of the house was completely redone in 2022 and the aluminium double-glazed windows were also installed in 2022. The roof of a barn is also brand new.