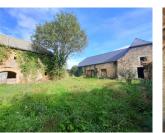

#### IN BRIEF

Beautiful traditional farmhouse in need of restoration comprising a house of approx. 107 m<sup>2</sup>, 2 barns and 1 hangar on flat, enclosed land of 2128 m<sup>2</sup>.

The roof of the house was completely redone in 2022 and the aluminium double-glazed windows were also installed in 2022. The roof of a barn is also brand new.

There is potential to extend by converting the attic space, which has a floor area of  $52 \text{ m}^2$ .

A number of outbuildings provide scope for different types of project:

- a 2-storey barn of approx. 190 m<sup>2</sup>,
- a 2nd barn of 83 m<sup>2</sup> on 2 levels,