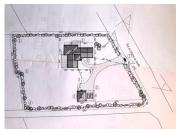

Planning permission had previously been granted for a large family home and the foundations have been laid and construction work started for the walls before the project was put on hold. However, this permission, or permission for smaller properties, would have to be regained as it has now expired.

Plans for the property for which planning permission was previously granted are available for clients interested in the land.