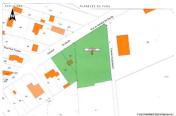

### IN BRIEF

This large plot of flat, constructible land, consisting of 3 smaller plots, would be perfect for a large single dwelling or several smaller properties. Situated on the outskirts of a popular village, the land is within walking distance of local amenities.

Planning permission had previously been granted for a large family home and the foundations have been laid and construction work started for the walls before the project was put on hold. However, this permission, or permission for smaller properties, would have to be regained as it has now expired.