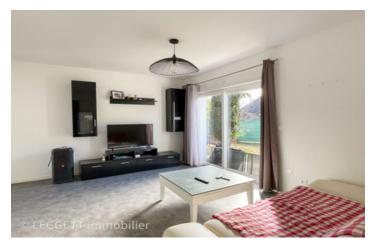

There's a 2-bedroom apartment on the garden level, facing south, with a fully-equipped kitchen opening onto the living room and large bay windows overlooking the garden.

On the second floor, a first apartment with a large living room / open fitted kitchen, two bedrooms and a terrace; a second apartment with a large kitchen, living room and bedroom.

### Apartment 2- Floor I

- Living room / open kitchen / dining room: 55.55 m2
- WC-utility room: 6.75 m2 - Bedroom 1: 13.65 m2
- Bedroom 2: 15.60 m2
- Shower room: 7.30 m2