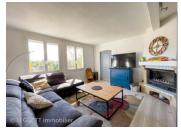

There's a 2-bedroom apartment on the garden level, facing south, with a fully-equipped kitchen opening onto the living room and large bay windows overlooking the garden.

On the second floor, a first apartment with a large living room / open fitted kitchen, two bedrooms and a terrace; a second apartment with a large kitchen, living room and bedroom.

### Apartment 3 - Floor I

- Entrance: 3.50 m2
- Living room: 11.50 m2
- kitchen / dining room: 15 m2, balcony
- WC
- Shower room: 6.85 m2
- Dressing room: 2.50 m2