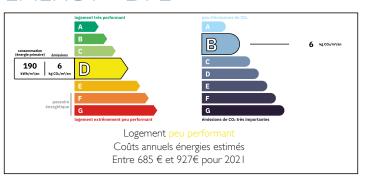

Ref: A24944NB46 Price: 333 000 EUR

agency fees included: 6 % TTC to be paid by the buyer (315 000 EUR without fees)

Souillac: Large house divided into 3 apartments: great rental potential!















### ENERGY - DPE



# INFORMATION

Town: Lachapelle-Auzac

Department: Lot

Bed: 5

Bath: 3

Floor: 200 m2

Plot Size: 715 m2

### IN BRIEF

Large family home, divided into 3 apartments: great rental potential!

Located 5 min from Souillac, this large house in a quiet village with primary school is perfect if you want to invest. Divided into 3 apartments of I and 2 bedrooms, which are in very good condition, comfortable, and benefit from a garden and a lovely view of the hills.

There's a 2-bedroom apartment on the garden level, facing south, with a fully-equipped kitchen opening onto the living room and large bay windows overlooking the garden.

On the second floor, a first apartment with a large living room / open fitted kitchen, two bedrooms and a terrace; a second apartment with a large kitchen, living