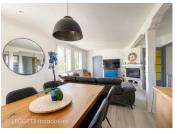

There's a 2-bedroom apartment on the garden level, facing south, with a fully-equipped kitchen opening onto the living room and large bay windows overlooking the garden.

On the second floor, a first apartment with a large living room / open fitted kitchen, two bedrooms and a terrace; a second apartment with a large kitchen, living room and bedroom.

### Apartment 2- Floor I

- Living room / open kitchen / dining room: 55.55 m2
- WC-utility room: 6.75 m2 - Bedroom 1: 13.65 m2
- Bedroom 2: 15.60 m2
- Shower room: 7.30 m2