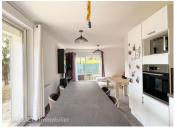

There's a 2-bedroom apartment on the garden level, facing south, with a fully-equipped kitchen opening onto the living room and large bay windows overlooking the garden.

On the second floor, a first apartment with a large living room / open fitted kitchen, two bedrooms and a terrace; a second apartment with a large kitchen, living room and bedroom.

Apartment I - Garden level: bay windows and garden terrace

- Open-plan kitchen/living room: 30 m2
- utility room
- Bedroom 1 including shower room-WC: 13.65 m2
- Bedroom 2: 9.20 m2