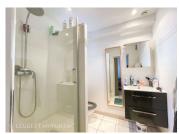

Apartment I - Garden level: bay windows and garden terrace

- Open-plan kitchen/living room: 30 m2
- utility room
- Bedroom 1 including shower room-WC: 13.65 m2
- Bedroom 2: 9.20 m2

### Apartment 2- Floor I

- Living room / open kitchen / dining room: 55.55 m2
- WC-utility room: 6.75 m2 - Bedroom 1: 13.65 m2
- Bedroom 2: 15.60 m2
- Shower room: 7.30 m2

### Apartment 3 - Floor I

- Entrance: 3.50 m2
- Living room: 11.50 m2
- kitchen / dining room: 15 m2, balcony
- WC
- Shower room: 6.85 m2
- Dressing room: 2.50 m2