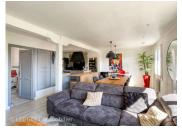

There's a 2-bedroom apartment on the garden level, facing south, with a fully-equipped kitchen opening onto the living room and large bay windows overlooking the garden.

On the second floor, a first apartment with a large living room / open fitted kitchen, two bedrooms and a terrace; a second apartment with a large kitchen, living room and bedroom.

### Apartment 2- Floor I

- Living room / open kitchen / dining room: 55.55 m2
- WC-utility room: 6.75 m2 - Bedroom 1: 13.65 m2
- Bedroom 2: 15.60 m2
- Shower room: 7.30 m2