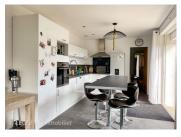

There's a 2-bedroom apartment on the garden level, facing south, with a fully-equipped kitchen opening onto the living room and large bay windows overlooking the garden.

On the second floor, a first apartment with a large living room / open fitted kitchen, two bedrooms and a terrace; a second apartment with a large kitchen, living room and bedroom.

### Apartment 2- Floor I

- Living room / open kitchen / dining room: 55.55 m2
- WC-utility room: 6.75 m2 - Bedroom 1: 13.65 m2
- Bedroom 2: 15.60 m2
- Shower room: 7.30 m2