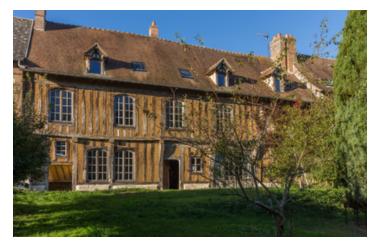

#### Charming Norman property to finish renovating

### IN BRIEF

In the heart of a small village. 5 minutes from the shops and Les Andelys.

All that remains is to assign a function to certain rooms and complete the renovation according to your tastes.

The house has benefitted from a restoration of the interior and exterior woodwork as well as certain floors by skilled craftsmen in order to retain its original character.

### DESCRIPTION

Ideally located in the Eure valley, 25 minutes from Vernon and Giverny, 1h10 from Paris, 1h30 from Le Havre, Dieppe and Deauville and its beaches, 2h30 from Calais. the property includes: