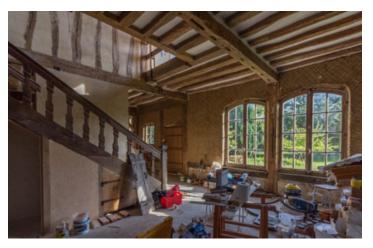

#### Charming Norman property to finish renovating

### IN BRIEF

In the heart of a small village. 5 minutes from the shops and Les Andelys.

All that remains is to assign a function to certain rooms and complete the renovation according to your tastes.

The house has benefitted from a restoration of the interior and exterior woodwork as well as certain floors by skilled craftsmen in order to retain its original character.

On the ground floor : Room [] 35 m<sup>2</sup> Room [] 69 m<sup>2</sup>

I st floor : Bedroom [] 30 m<sup>2</sup> Bedroom [] 36 m<sup>2</sup> to finish renovating Bedroom [] 38 m<sup>2</sup> to finish renovating