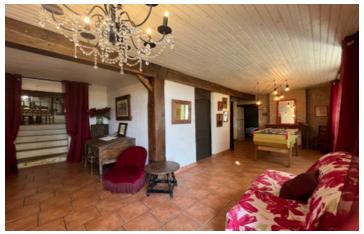

A wonderful find due to its location and standard of accommodation, all three houses are roomy and in excellent order throughout and has been developed into a successful business over the years.

The main house comprises over 252 sqm of living space

The main floor :

Living room - 25 sqm ( with a lovely open chimney) Dining and an open equipped kitchen - 31 sqm Bedroom - 18 sqm with a Dressing (3 sqm), shower room and toilet (6 sqm) A studio - with kitchen and shower room and toilet - 30 sqm