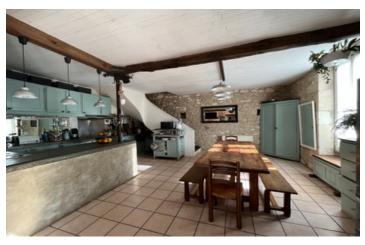

The main floor :

Living room - 25 sqm ( with a lovely open chimney) Dining and an open equipped kitchen - 31 sqm Bedroom - 18 sqm with a Dressing (3 sqm), shower room and toilet (6 sqm) A studio - with kitchen and shower room and toilet - 30 sqm