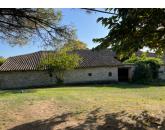

This 19th century property completely renovated with lots of taste by the present owners, offers modern comfort in old stone settings.

The 3 stone houses offer their own privacy whilst not being far from each other.

A courtyard of 60 sqm that leads to another set of rooms including : Bedroom - 11 sqm Shower room and toilet - 5 sqm Laundry room - 11 sqm There is an attic over this building.

The first gite comprises over 309 sqm of living space.