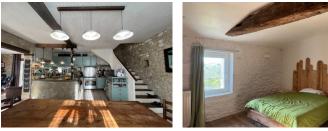

The main floor :

Living room - 25 sqm ( with a lovely open chimney) Dining and an open equipped kitchen - 31 sqm Bedroom - 18 sqm with a Dressing (3 sqm), shower room and toilet (6 sqm) A studio - with kitchen and shower room and toilet - 30 sqm

Ist floor : Landing - 8 sqm Bedroom - 21 sqm Bedroom - 17 sqm Bedroom - 16 sqm Corridors - 16 sqm Shower room -5 sqm Toilet - 2 sqm Bedroom - 15 sqm with a toilet and washbasin 2 sqm, it can also communicate with the downstairs studio making it into a (chambre hote)