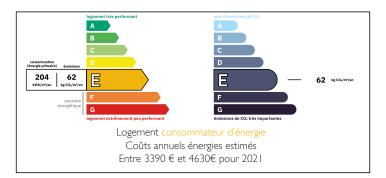

#### LOCAL TAXES

| Taxe foncière:   | 3 |
|------------------|---|
| Taxe habitation: |   |

3365 EUR EUR