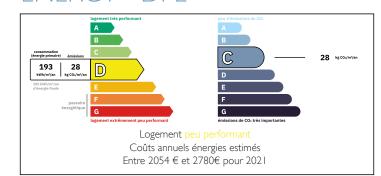

2.5 m2     |
| Plot Size:  | 7920 m2      |

## IN BRIEF

This 18th century farmhouse is well secluded at the end of a farm track, 700 m from the river Auvézère, with its own meadow and a fabulous view. The property is marked on the cadastra Napoléon of 1811 and has changed little, the difference lies in the quality of its restoration of its interior to a high standard of local craftsmanship and that exposes not just period features such as beams or the large stone fireplace etc but faithfully maintains that property's authenticity while keeping comfort to a premium. The rooms and windows are open plan to get the best of its views while exteriorly there is a terrace each side that respectively takes advantage of the morning sun across farmland and the evening sun panorama above the pool.



NB. Quoted prices relate to euro transactions. Fluctuations in exchange rates are not the responsibility of the agency or those representing it. The agency and its representatives are not authorised to make or give guarantees relating to the property. These particulars do not form part of any contract but are to be taken as a general representation of the property. Any areas, measurements or distances are approximate. Text, photographs and plans, where applicable, are for guidance only. Leggett and its representatives have not tested services, equipment or facilities and cannot guarantee the same.

Particulars for off-plan purchases are intended as a guide only. Final finishes to the property may vary. Purchasers are advised to engage a solicitor to check the plans and specifications as