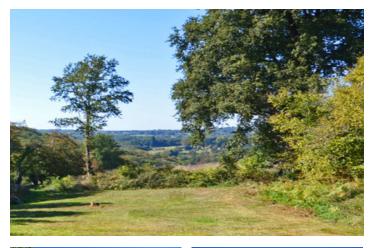

## IN BRIEF

This 18th century farmhouse is well secluded at the end of a farm track, 700 m from the river Auvézère, with its own meadow and a fabulous view. The property is marked on the cadastra Napoléon of 1811 and has changed little, the difference lies in the quality of its restoration of its interior to a high standard of local craftsmanship and that exposes not just period features such as beams or the large stone fireplace etc but faithfully maintains that property's authenticity while keeping comfort to a premium. The rooms and windows are open plan to get the best of its views while exteriorly there is a terrace each side that respectively takes advantage of the morning sun across farmland and the evening sun panorama above the pool.

Local attractions

Gorge of the river Auvézère 700 m on foot Pompadour (château, anglo arab national stud and

International: +33 (0)5 53 60 84 88 France: 0033 (0)553 608 488 FAX: 0033 (0)553 566 257 \*All prices include agency fees. Leggett Immobilier 42 Route de Ribérac 24340 La Rochebeaucourt France Tel: 08 00 73 57 45 Email: info@leggett.fr