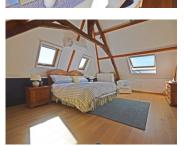

#### l st floor

Landing with office exposed roof structure 9 m<sup>2</sup> Ist bedroom with exposed roof structure and large velux facing western panoramic view 12,5 m<sup>2</sup> Washroom with shower, washbasin and w/c 5 m<sup>2</sup> 2nd bedroom with exposed roof structure with velux window facing east 9 m<sup>2</sup>

3rd bedroom with exposed beams and wooden flooring and velux facing west 25  $\ensuremath{\text{m}}^2$ 

Ensuite washroom with tiled shower, washbasin and w/c 6  $\ensuremath{\mathsf{m}}^2$ 

Basement Low cellar