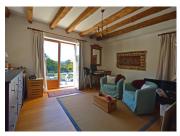

#### Ground floor

Entrance hall with exposed beams, tiled floor and French door onto the east terrace 5  $\ensuremath{\mathsf{m}}^2$ 

Open plan kitchen/dining/sitting room with exposed beams, large stone fireplace and French doors onto the west terrace  $44 \text{ m}^2$ 