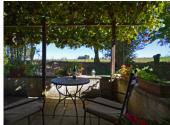

## IN BRIEF

This 18th century farmhouse is well secluded at the end of a farm track, 700 m from the river Auvézère, with its own meadow and a fabulous view. The property is marked on the cadastra Napoléon of 1811 and has changed little, the difference lies in the quality of its restoration of its interior to a high standard of local craftsmanship and that exposes not just period features such as beams or the large stone fireplace etc but faithfully maintains that property's authenticity while keeping comfort to a premium. The rooms and windows are open plan to get the best of its views while exteriorly there is a terrace each side that respectively takes advantage of the morning sun across farmland and the evening sun panorama above the pool.

#### Ground floor

Entrance hall with exposed beams, tiled floor and French door onto the east terrace 5  $\ensuremath{\mathsf{m}}^2$ 

Open plan kitchen/dining/sitting room with exposed beams, large stone fireplace and French doors onto the west terrace  $44 \text{ m}^2$ 