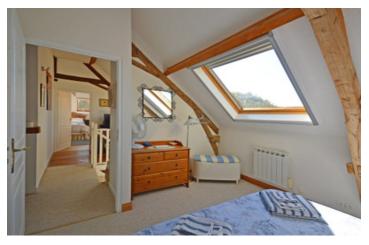

#### l st floor

Landing with office exposed roof structure 9 m<sup>2</sup> Ist bedroom with exposed roof structure and large velux facing western panoramic view 12,5 m<sup>2</sup> Washroom with shower, washbasin and w/c 5 m<sup>2</sup> 2nd bedroom with exposed roof structure with velux window facing east 9 m<sup>2</sup>

3rd bedroom with exposed beams and wooden flooring and velux facing west 25  $\ensuremath{\text{m}}^2$ 

Ensuite washroom with tiled shower, washbasin and w/c 6  $\ensuremath{\mathsf{m}}^2$ 

Basement Low cellar