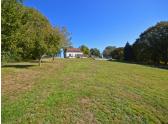

Outside Swimming pool 5 x 10 m Double garage (wooden construction with tiled roof) Two small old stone outbuildings Garden/meadow/woodland 7920 m<sup>2</sup> (1.96 acres)

Amenities Local shops (Payzac) 11 minutes by car Local Supermarket (Payzac) 13 minutes by car SNCF train station (Pompadour) 18 minutes by car Airport (Brive) 50 minutes by car