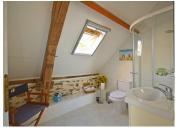

Small sitting room (possible 4th bedroom) with oak floor and exposed beams and French door onto the west terrace  $18\ m^2$ 

Washroom with stone wall, exposed beams, shower, washbasin and w/c  $4,5 \text{ m}^2$ 

#### l st floor

Landing with office exposed roof structure 9 m<sup>2</sup> Ist bedroom with exposed roof structure and large velux facing western panoramic view 12,5 m<sup>2</sup> Washroom with shower, washbasin and w/c 5 m<sup>2</sup> 2nd bedroom with exposed roof structure with velux window facing east 9 m<sup>2</sup>

3rd bedroom with exposed beams and wooden flooring and velux facing west 25  $\ensuremath{\text{m}}^2$ 

Ensuite washroom with tiled shower, washbasin and w/c 6  $\ensuremath{\mathsf{m}}^2$ 

Basement Low cellar