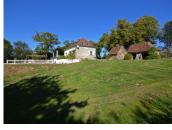

## IN BRIEF

This 18th century farmhouse is well secluded at the end of a farm track, 700 m from the river Auvézère, with its own meadow and a fabulous view. The property is marked on the cadastra Napoléon of 1811 and has changed little, the difference lies in the quality of its restoration of its interior to a high standard of local craftsmanship and that exposes not just period features such as beams or the large stone fireplace etc but faithfully maintains that property's authenticity while keeping comfort to a premium. The rooms and windows are open plan to get the best of its views while exteriorly there is a terrace each side that respectively takes advantage of the morning sun across farmland and the evening sun panorama above the pool.

Outside Swimming pool 5 x 10 m Double garage (wooden construction with tiled roof) Two small old stone outbuildings Garden/meadow/woodland 7920 m<sup>2</sup> (1.96 acres)

Amenities Local shops (Payzac) 11 minutes by car Local Supermarket (Payzac) 13 minutes by car SNCF train station (Pompadour) 18 minutes by car Airport (Brive) 50 minutes by car