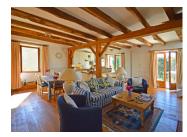

#### Ground floor

Entrance hall with exposed beams, tiled floor and French door onto the east terrace 5  $\ensuremath{\mathsf{m}}^2$ 

Open plan kitchen/dining/sitting room with exposed beams, large stone fireplace and French doors onto the west terrace  $44 \text{ m}^2$ 

Small sitting room (possible 4th bedroom) with oak floor and exposed beams and French door onto the west terrace  $18\ m^2$ 

Washroom with stone wall, exposed beams, shower, washbasin and w/c  $4,5 \text{ m}^2$ 