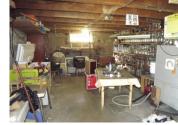

# IN BRIEF

Superbly located opposite the river this house offers 4 bedrooms on the first floor and a large living area on the ground floor. In need of some modernisation this property offers the new owners wonderful potential for a family home, holiday home or as a B&B with a large basement/garage that could offer further living space if required.

### DESCRIPTION

The main entrance door opens onto a corridor with wooden staircase leading to first floor, access to the basement/garage and a downstairs wc. The corridor leads into the kitchen, with view over the back garden. The back kitchen houses even more cupboard space and has door leading out to the delightful back garden.