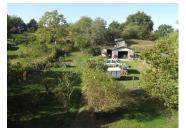

The large sloping garden behind has wonderful views of the river valley, numerous fruit trees and various outbuildings.