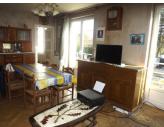

At the front of the ground floor is the large living area 21.8m<sup>2</sup> with 2 patio doors overlooking the pretty front garden. With a chimney perfect for a wood burning stove, space for a dining room table and inbuilt cupboard space this could be a superb family room. Leading from this room is a small downstairs bedroom with its own shower and sink. Designed specifically for the previous owners needs this could be re-designed to increase the living space downstairs or perhaps re-integrated into the living room.