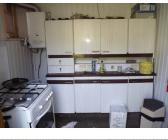

### DESCRIPTION

The main entrance door opens onto a corridor with wooden staircase leading to first floor, access to the basement/garage and a downstairs wc. The corridor leads into the kitchen, with view over the back garden. The back kitchen houses even more cupboard space and has door leading out to the delightful back garden.