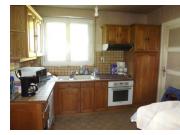

### DESCRIPTION

The main entrance door opens onto a corridor with wooden staircase leading to first floor, access to the basement/garage and a downstairs wc. The corridor leads into the kitchen, with view over the back garden. The back kitchen houses even more cupboard space and has door leading out to the delightful back garden.