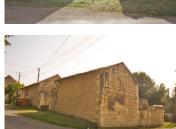

### IN BRIEF

Two stone houses in need of renovation, one measuring approx. 72 m2, the other approx. 85 m2, on a plot of approx. 260 m2.

One of the roofs has just been redone and the other one is being revised.

Everything else needs to be done, including the septic tank.

**ENERGY - DPE** 

DPE not required.

NB. Quoted prices relate to euro transactions. Fluctuations in exchange rates are not the responsibility of the agency or those representing it. The agency and its representatives are not authorised to make or give guarantees relating to the property. These particulars do not form part of any contract but are to be taken as a general representation of the property. Any areas, measurements or distances are approximate. Text, photographs and plans, where applicable, are for guidance only. Leggett and its representatives have not tested services, equipment or facilities and cannot guarantee the same.