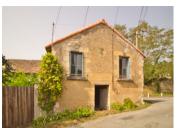

### IN BRIEF

Two stone houses in need of renovation, one measuring approx. 72 m2, the other approx. 85 m2, on a plot of approx. 260 m2.

One of the roofs has just been redone and the other one is being revised.

Everything else needs to be done, including the septic tank.

**ENERGY - DPE** 

DPE not required.

NB. Quoted prices relate to euro transactions. Fluctuations in exchange rates are not the responsibility of the agency or those representing it. The agency and its representatives are not authorised to make or give guarantees relating to the property. These particulars do not form part of any contract but are to be taken as a general representation of the property. Any areas, measurements or distances are approximate. Text, photographs and plans, where applicable, are for guidance only. Leggett and its representatives have not tested services, equipment or facilities and cannot guarantee the same.