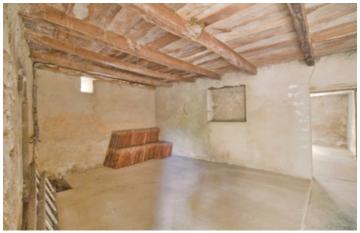

### IN BRIEF

Two stone houses in need of renovation, one measuring approx. 72 m2, the other approx. 85 m2, on a plot of approx. 260 m2.

One of the roofs has just been redone and the other one is being revised.

Everything else needs to be done, including the septic tank.

**ENERGY - DPE** 

DPE not required.

NB. Quoted prices relate to euro transactions. Fluctuations in exchange rates are not the responsibility of the agency or those representing it. The agency and its representatives are not authorised to make or give guarantees relating to the property. These particulars do not form part of any contract but are to be taken as a general representation of the property. Any areas, measurements or distances are approximate. Text, photographs and plans, where applicable, are for guidance only. Leggett and its representatives have not tested services, equipment or facilities and cannot guarantee the same.