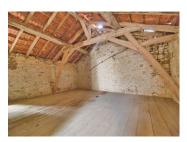

### IN BRIEF

Two stone houses in need of renovation, one measuring approx. 72 m2, the other approx. 85 m2, on a plot of approx. 260 m2.

One of the roofs has just been redone and the other one is being revised.

Everything else needs to be done, including the septic tank.

**ENERGY - DPE** 

DPE not required.

NB. Quoted prices relate to euro transactions. Fluctuations in exchange rates are not the responsibility of the agency or those representing it. The agency and its representatives are not authorised to make or give guarantees relating to the property. These particulars do not form part of any contract but are to be taken as a general representation of the property. Any areas, measurements or distances are approximate. Text, photographs and plans, where applicable, are for guidance only. Leggett and its representatives have not tested services, equipment or facilities and cannot guarantee the same.