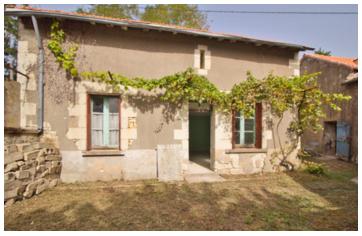

### IN BRIEF

Two stone houses in need of renovation, one measuring approx. 72 m2, the other approx. 85 m2, on a plot of approx. 260 m2.

One of the roofs has just been redone and the other one is being revised.

Everything else needs to be done, including the septic tank.

**ENERGY - DPE** 

DPE not required.

NB. Quoted prices relate to euro transactions. Fluctuations in exchange rates are not the responsibility of the agency or those representing it. The agency and its representatives are not authorised to make or give guarantees relating to the property. These particulars do not form part of any contract but are to be taken as a general representation of the property. Any areas, measurements or distances are approximate. Text, photographs and plans, where applicable, are for guidance only. Leggett and its representatives have not tested services, equipment or facilities and cannot guarantee the same.