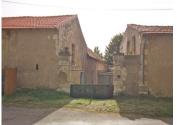

### IN BRIEF

Two stone houses in need of renovation, one measuring approx. 72 m2, the other approx. 85 m2, on a plot of approx. 260 m2.

One of the roofs has just been redone and the other one is being revised.

Everything else needs to be done, including the septic tank.

**ENERGY - DPE** 

DPE not required.

NB. Quoted prices relate to euro transactions. Fluctuations in exchange rates are not the responsibility of the agency or those representing it. The agency and its representatives are not authorised to make or give guarantees relating to the property. These particulars do not form part of any contract but are to be taken as a general representation of the property. Any areas, measurements or distances are approximate. Text, photographs and plans, where applicable, are for guidance only. Leggett and its representatives have not tested services, equipment or facilities and cannot guarantee the same.