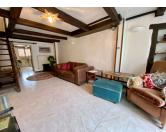

# IN BRIEF

Lovely 2 bed cottage with courtyard garden, within an easy walking distance of all the amenities of the medieval town centre with choice of restaurants, bars, boutiques, boulangies and supermarkets. Kitchen and lounge/dining room on the ground floor and 2 bedrooms and bathroom on the 1st floor. Converted attic above which could work as an office or children's bedroom. Courtyard and balcony at the rear.

### Ground floor:

Living room  $(21 \text{ m}^2)$  with large storage cupboard Kitchen  $(9.5 \text{m}^2)$  with gas hob, electric oven and integrated fridge.

Bedroom 1 (13m<sup>2</sup>) with sink and cupboard. Bedroom 2 (10m<sup>2</sup>) with small balcony.