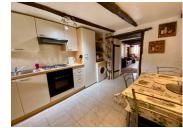

### Ground floor:

Living room  $(21 \text{ m}^2)$  with large storage cupboard Kitchen  $(9.5 \text{m}^2)$  with gas hob, electric oven and integrated fridge.

Bedroom 1 (13m<sup>2</sup>) with sink and cupboard. Bedroom 2 (10m<sup>2</sup>) with small balcony.