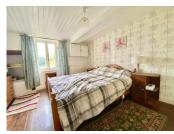

### Ground floor:

Living room  $(21 \text{ m}^2)$  with large storage cupboard Kitchen  $(9.5 \text{m}^2)$  with gas hob, electric oven and integrated fridge.

Bedroom 1 (13m<sup>2</sup>) with sink and cupboard. Bedroom 2 (10m<sup>2</sup>) with small balcony.