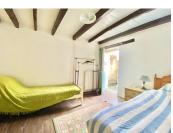

### Ground floor:

Living room  $(21 \text{ m}^2)$  with large storage cupboard Kitchen  $(9.5 \text{m}^2)$  with gas hob, electric oven and integrated fridge.

Bedroom 1 (13m<sup>2</sup>) with sink and cupboard. Bedroom 2 (10m<sup>2</sup>) with small balcony.