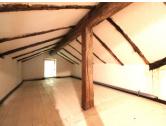

# IN BRIEF

Lovely 2 bed cottage with courtyard garden, within an easy walking distance of all the amenities of the medieval town centre with choice of restaurants, bars, boutiques, boulangies and supermarkets. Kitchen and lounge/dining room on the ground floor and 2 bedrooms and bathroom on the 1st floor. Converted attic above which could work as an office or children's bedroom. Courtyard and balcony at the rear.

## DESCRIPTION

The house is attached on both sides but the courtyard remains private. It is connected to mains drains and has a mains gas central heating system, although the boiler has not been used for well over 5 years, so we cannot guarantee that it still works. The electrics are in working order but will require some updating. Finally, the property is single glazed but the shutters are in good order and the attic is insulated, so the DPE grading is D.