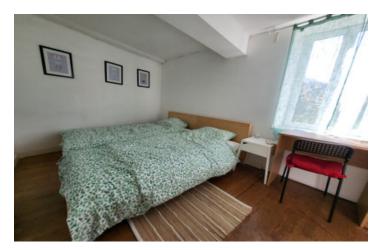

#### First Floor.

Here you find three bedrooms, the largest 16.5m2 which has access to the decked area and the stairs to the attic. There is also a separate 3m2 WC to the rear. The other two bedrooms are also good sized doubles of 11 and 11.5m2 with solid wood flooring. Also here is a roomy 5.9m2 shower room with WC.