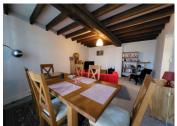

#### Ground Floor.

You enter into a large kitchen of around 15m2 with more than enough space for a table and chairs. The kitchen is fitted with solid wood units. At the back of here is a small 6m2 cave area offering good storage. To the left of the kitchen is a spacious living room of 18.5m2 with separate street access, should you so desire.