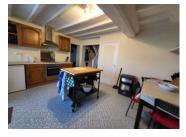

#### Ground Floor.

You enter into a large kitchen of around 15m2 with more than enough space for a table and chairs. The kitchen is fitted with solid wood units. At the back of here is a small 6m2 cave area offering good storage. To the left of the kitchen is a spacious living room of 18.5m2 with separate street access, should you so desire.