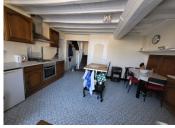

#### Ground Floor.

You enter into a large kitchen of around 15m2 with more than enough space for a table and chairs. The kitchen is fitted with solid wood units. At the back of here is a small 6m2 cave area offering good storage. To the left of the kitchen is a spacious living room of 18.5m2 with separate street access, should you so desire.