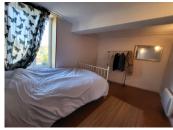

#### First Floor.

Here you find three bedrooms, the largest 16.5m2 which has access to the decked area and the stairs to the attic. There is also a separate 3m2 WC to the rear. The other two bedrooms are also good sized doubles of 11 and 11.5m2 with solid wood flooring. Also here is a roomy 5.9m2 shower room with WC.