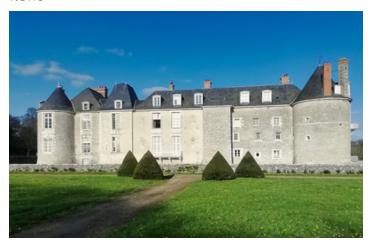

### A flat 102 between Blois and Beaugency, 10 minutes from Chambord and the Loire cycle route Magnificent views

### IN BRIEF

Exceptional property. Set in 16 hectares of pretty parklands, flat in a château close to the banks of the Loire. I hr Ih30 from Paris on the A10 motorway. exit 10 minutes away. Located 20 minutes from Chambord.

## DESCRIPTION

Entrance hall, 2 bedrooms, 2 sitting rooms. Dining area, kitchen, bathroom. French gardens, 15-hectare park.

High ceilings. Noble floor. Through window. Oak parquet flooring, marble fireplaces...