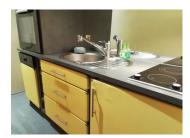

## DESCRIPTION

Entrance hall, 2 bedrooms, 2 sitting rooms. Dining area, kitchen, bathroom. French gardens, 15-hectare park.

High ceilings. Noble floor. Through window. Oak parquet flooring, marble fireplaces...