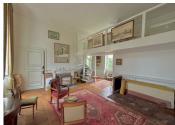

## DESCRIPTION

Entrance hall, 2 bedrooms, 2 sitting rooms. Dining area, kitchen, bathroom. French gardens, 15-hectare park.

High ceilings. Noble floor. Through window. Oak parquet flooring, marble fireplaces...