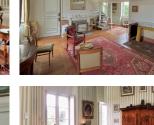

## DESCRIPTION

Entrance hall, 2 bedrooms, 2 sitting rooms. Dining area, kitchen, bathroom. French gardens, 15-hectare park.

High ceilings. Noble floor. Through window. Oak parquet flooring, marble fireplaces...