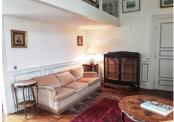

## DESCRIPTION

Entrance hall, 2 bedrooms, 2 sitting rooms. Dining area, kitchen, bathroom. French gardens, 15-hectare park.

High ceilings. Noble floor. Through window. Oak parquet flooring, marble fireplaces...